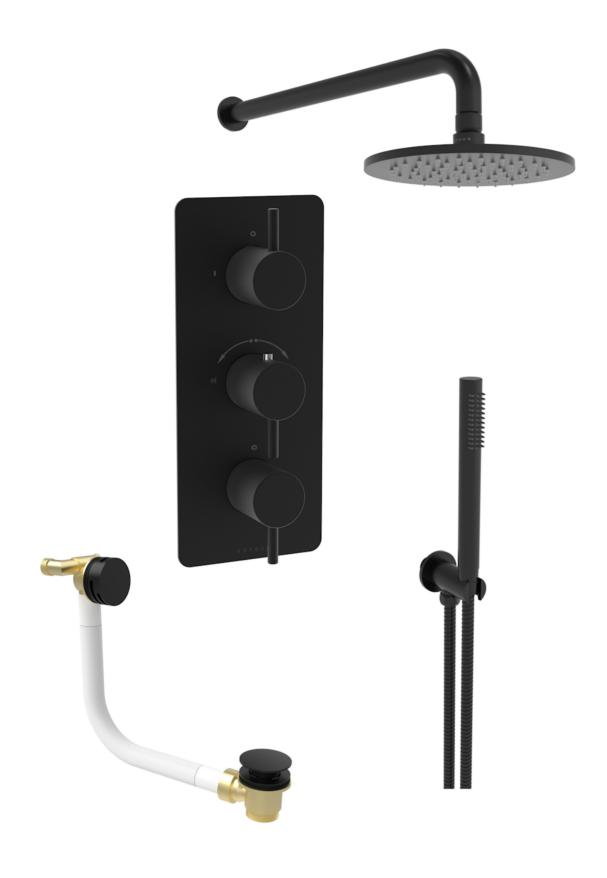

## COS 3 WAY SHOWER KIT - MATTE BLACK

## **DESCRIPTION**

COS 3-Way Shower Kit in Matte Black

Items included:

- COS 3-way thermostatic shower valve in Matte Black / CO221.MB
- COS slim round shower head in Matte Black / CO223.MB
- OS round wall-mounted shower arm in Matte Black / CO229.MB
- COS round slim handset in Matte Black / CO230.MB
- COS round shower outlet & holder in Matte Black / CO234.MB
- 1.5m shower hose in Matte Black / SH150SS
- OS bath filler, overflow and clicker waste in Matte Black / CO101.MB