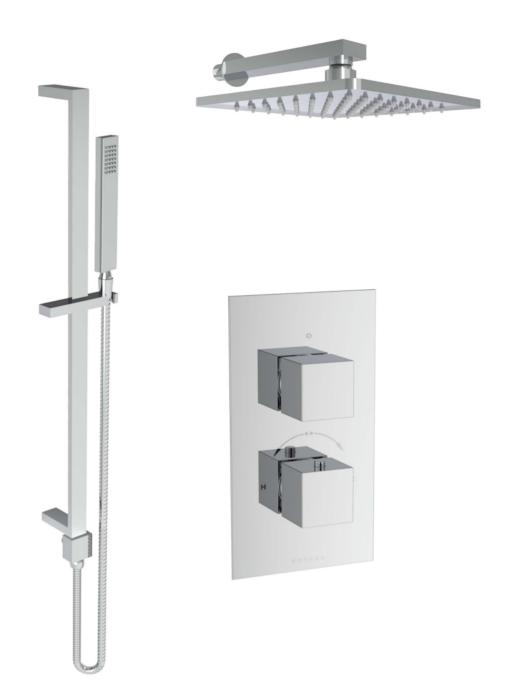

## **DESCRIPTION**

TOOGA 2-Way Shower Kit in Chrome

Items included:

- O TOOGA 2-way thermostatic shower valve in Chrome / TO220
- TOOGA slim square shower head in Chrome / TO223
- TOOGA square wall-mounted shower arm in Chrome / TO229
- O TOOGA square slim handset in Chrome / TO230
- TOOGA square shower slide rail in Chrome / TO231
- TOOGA square shower outlet in Chrome / TO233
- 1.5m shower hose in Chrome / SH150SS