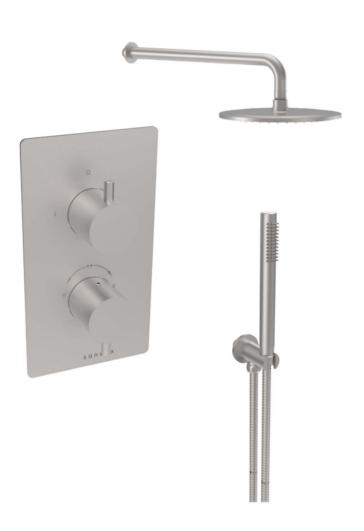

## COS 2 WAY SHOWER KIT - BRUSHED NICKEL

## **DESCRIPTION**

COS 2-Way Shower Kit in Brushed Nickel

Items included:

Thermostatic shower valve / VB020

COS 2 way valve finish plate & handles in Brushed Nickel / KC020.BN

COS slim round shower head in Brushed Nickel / CO226.BN

COS round wall-mounted shower arm in Brushed Nickel / CO229.BN

COS round slim handset in Brushed Nickel / CO230.BN

COS round shower outlet & holder in Brushed Nickel / CO234.BN

1.5m shower hose in Brushed Nickel / SH150SS.BN