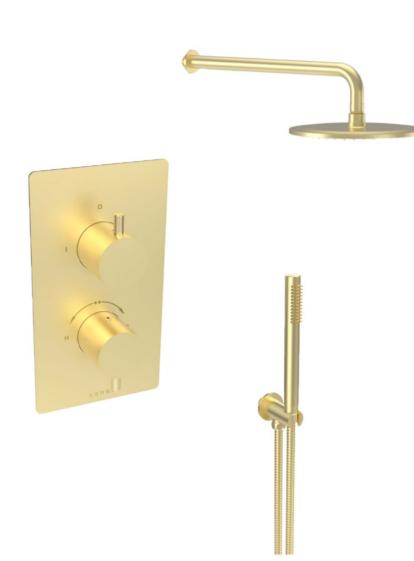

## DESCRIPTION

COS 2-Way Shower Kit in Brushed Brass

Items included:

Thermostatic shower valve / VB020

COS 2 way valve finish plate & handles in Brushed Brass / KC020.BB

COS slim round shower head in brushed brass / CO226.BB

COS round wall-mounted shower arm in brushed brass / CO229.BB

COS round slim handset in brushed brass / CO230.BB

COS round shower outlet & holder in brushed brass / CO234.BB

1.5m shower hose in brushed brass / SH150SS.BB2