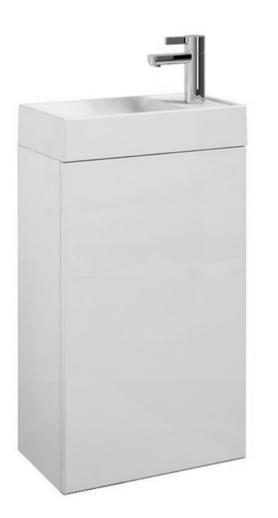

## QUADRO 40X22CM WASHBASIN 1TH & 1 DOOR WALL MOUNTED UNIT - GLOSS WHITE

## **PRODUCT INFORMATION**

| Finish:  | Gloss White |
|----------|-------------|
| Height:  | 680mm       |
| Width:   | 400mm       |
| Depth:   | 225mm       |
| Material | Ceramic     |

Product Code: QU2211

## DESCRIPTION

A minimalistic yet practical handleless door unit that adds **style** and character to any **bathroom** setting.

Dimensions - 398 mm (w) x 218 mm (d) x 600 mm (h)