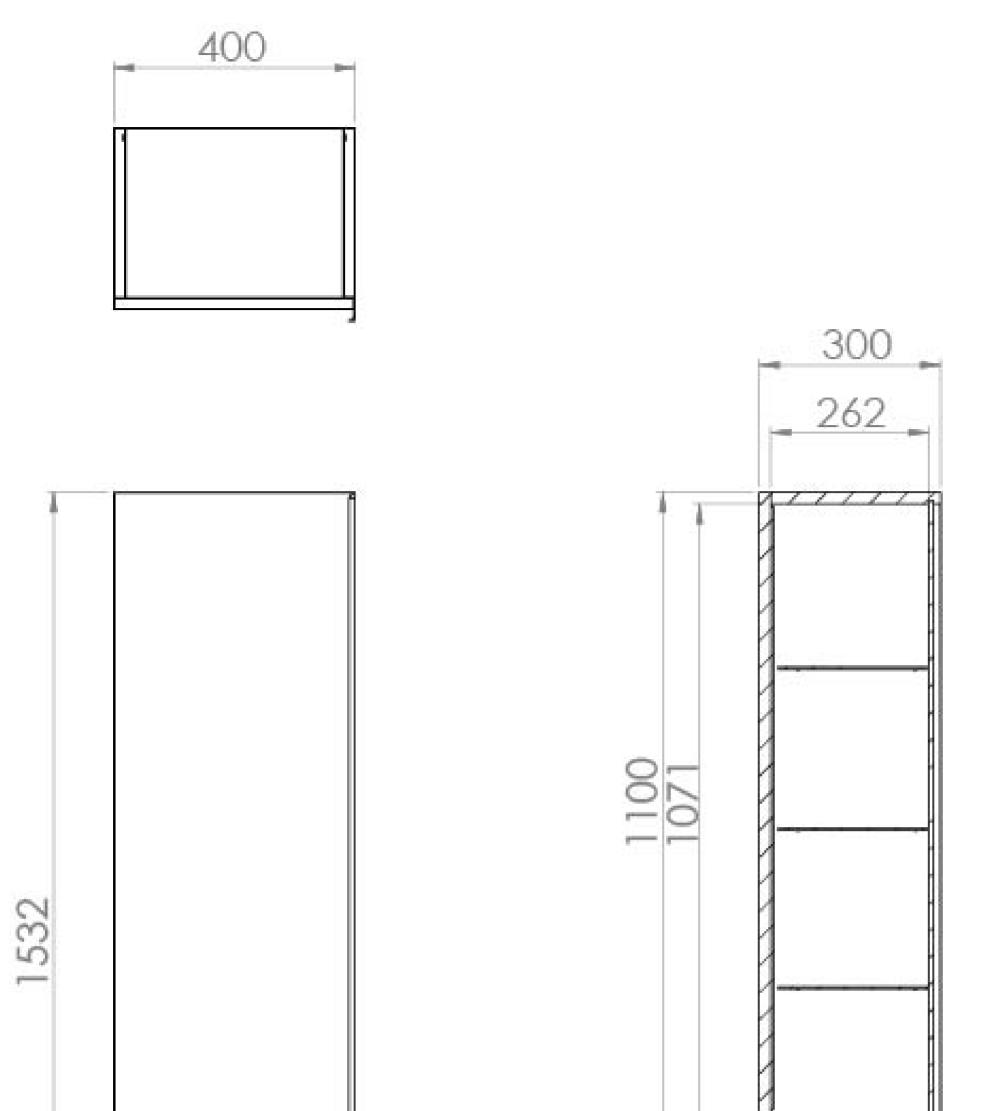

## **PRODUCT INFORMATION**

| Finish:  | Gloss White |
|----------|-------------|
| Height:  | 1532mm      |
| Width:   | 400mm       |
| Depth:   | 300mm       |
| Material | MDF, MFC    |
| Weight   | 38.1kg      |

## TECHNICAL DRAWING

Saneux reserves the right to alter the specifications and product range without prior notice. Dimensions are given as a guide only. Dimensions should not be used for surrounding furniture, fixtures and fittings until the product is on site.