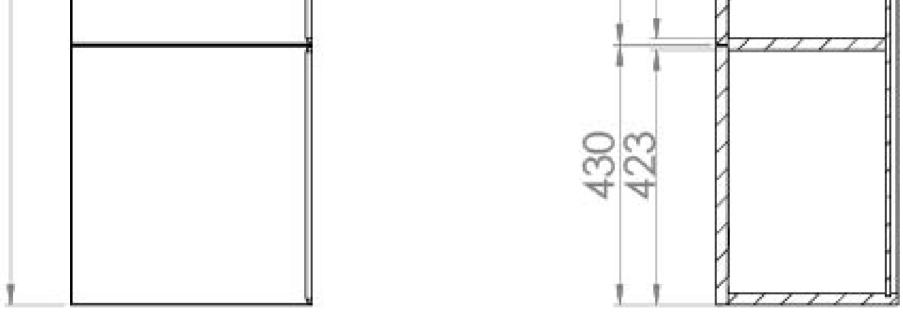

## **PRODUCT INFORMATION**

| Finish:  | Gloss White |
|----------|-------------|
| Height:  | 1532mm      |
| Width:   | 400mm       |
| Depth:   | 300mm       |
| Material | MDF, MFC    |
| Weight   | 38.1kg      |

## TECHNICAL DRAWING

Saneux reserves the right to alter the specifications and product range without prior notice. Dimensions are given as a guide only. Dimensions should not be used for surrounding furniture, fixtures and fittings until the product is on site.