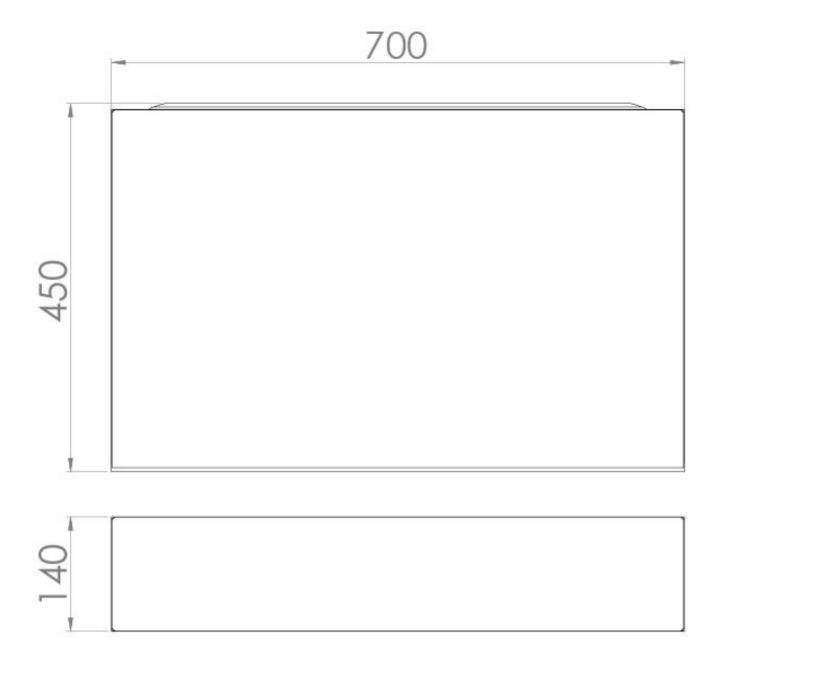

## PRODUCT INFORMATION

**Finish:** Matte Iron Grey

Height: 450mm

Width: 700mm

Depth: 31mm

**Material** MFC

Weight 5.5kg

**Product Code:** BP070.IG

## TECHNICAL DRAWING

Saneux reserves the right to alter the specifications and product range without prior notice. Dimensions are given as a guide only. Dimensions should not be used for surrounding furniture, fixtures and fittings until the product is on site.