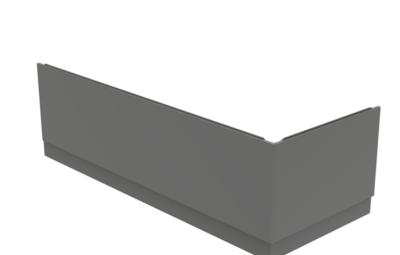

## 700X450MM END BATH PANEL & PLINTH - MATTE IRON GREY

## **DESCRIPTION**

AGUA MAISON not only has a collection of single ended and double ended baths, but to finish off your bath we have a vast selection of bath panels to match.

The matte iron grey finish of this bath panel matches our AUSTEN range of furniture, so you can have this look running throughout your bathroom without having to compromise on your bath choice.