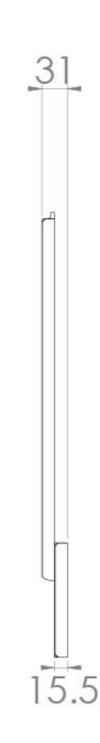

## PRODUCT INFORMATION

**Finish:** Matte Iron Grey

Height: 450mm

Width: 700mm

Depth: 31mm

**Material** MFC

Weight 5.5kg

**Product Code:** BP070.IG

## TECHNICAL DRAWING

Saneux reserves the right to alter the specifications and product range without prior notice. Dimensions are given as a guide only. Dimensions should not be used for surrounding furniture, fixtures and fittings until the product is on site.