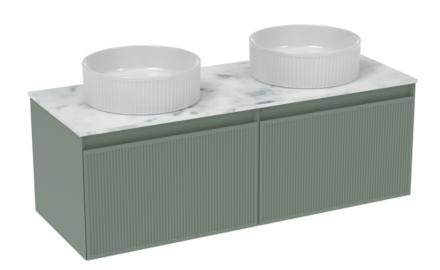

## MONUMENT 120CM - 2 X 60CM 1 DRAWER WALL MOUNTED UNIT - MATTE SAGE

Product Code: MO120W2.MS

## PRODUCT INFORMATION

**Finish:** Matte Sage

Height: 400mm

**Width:** 1190mm

Depth: 455mm

**Material** MDF

**Guarantee** 5 years

**Configuration** 2 Drawer

## DESCRIPTION

Inspired by the iconic London landmark itself, MONUMENT was designed to bring an element of London history into the future.

This fluted furniture collection encapsulates the delicate curves seen on the Monument column, creating a softer feel to the vanity units whilst also giving more depth to the unit.

The handle-less 120cm 2 drawer wall mounted unit features plenty of storage space, soft closing drawers, and a luxurious look that will stand the test of time.

\*Compatible with countertop only. To be purchased separately Compatible countertop: UNI120T.C