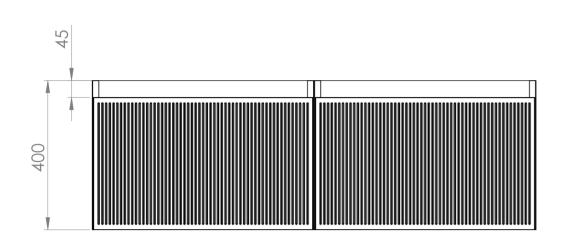

## PRODUCT INFORMATION

**Finish:** Matte Sage

Height: 400mm

**Width:** 1190mm

Depth: 455mm

**Material** MDF

**Guarantee** 5 years

**Configuration** 2 Drawer

## TECHNICAL DRAWING

Saneux reserves the right to alter the specifications and product range without prior notice. Dimensions are given as a guide only. Dimensions should not be used for surrounding furniture, fixtures and fittings until the product is on site.