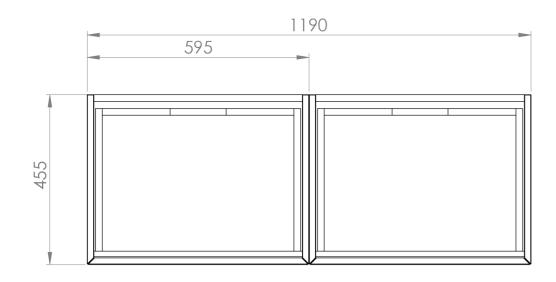

## PRODUCT INFORMATION

**Finish:** Matte Sage

Height: 400mm

**Width:** 1190mm

Depth: 455mm

**Material** MDF

**Guarantee** 5 years

**Configuration** 2 Drawer

## TECHNICAL DRAWING

Saneux reserves the right to alter the specifications and product range without prior notice. Dimensions are given as a guide only. Dimensions should not be used for surrounding furniture, fixtures and fittings until the product is on site.