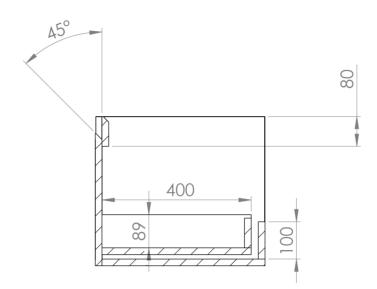

## PRODUCT INFORMATION

**Finish:** Matte Sage

Height: 400mm

**Width:** 1190mm

Depth: 455mm

**Material** MDF

**Guarantee** 5 years

**Configuration** 2 Drawer

## TECHNICAL DRAWING

Saneux reserves the right to alter the specifications and product range without prior notice. Dimensions are given as a guide only. Dimensions should not be used for surrounding furniture, fixtures and fittings until the product is on site.