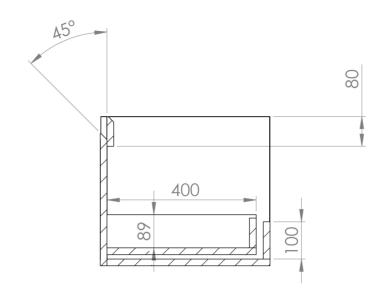

## PRODUCT INFORMATION

**Finish:** Matte Black

Height: 400mm

**Width:** 1190mm

Depth: 455mm

**Material** MDF

**Guarantee** 5 years

**Configuration** 2 Drawer

## TECHNICAL DRAWING

Saneux reserves the right to alter the specifications and product range without prior notice. Dimensions are given as a guide only. Dimensions should not be used for surrounding furniture, fixtures and fittings until the product is on site.