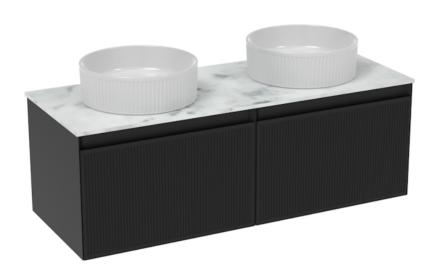

## MONUMENT 120CM - 2 X 60CM 1 DRAWER WALL MOUNTED UNIT - MATTE BLACK

Product Code: MO120W2.MB

## DESCRIPTION

Inspired by the iconic London landmark itself, MONUMENT was designed to bring an element of London history into the future.

This fluted furniture collection encapsulates the delicate curves seen on the Monument column, creating a softer feel to the vanity units whilst also giving more depth to the unit.

The handle-less 120cm 2 drawer wall mounted unit features plenty of storage space, soft closing drawers, and a luxurious look that will stand the test of time.

\*Compatible with countertop only. To be purchased separately Compatible countertop: UNI120T.C