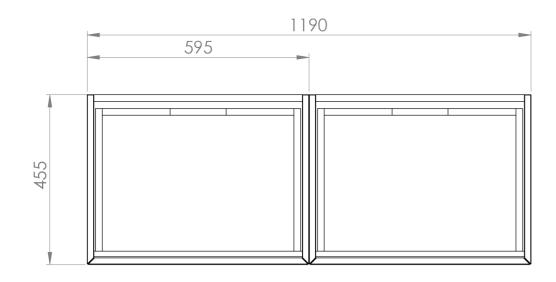

## PRODUCT INFORMATION

**Finish:** Matte Black

Height: 400mm

**Width:** 1190mm

Depth: 455mm

**Material** MDF

**Guarantee** 5 years

**Configuration** 2 Drawer

## TECHNICAL DRAWING

Saneux reserves the right to alter the specifications and product range without prior notice. Dimensions are given as a guide only. Dimensions should not be used for surrounding furniture, fixtures and fittings until the product is on site.