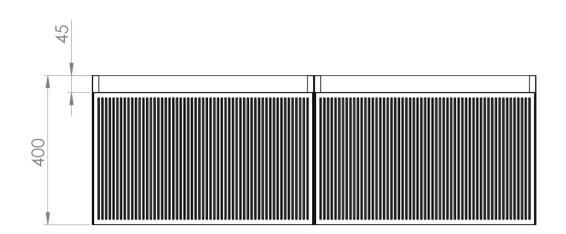

## PRODUCT INFORMATION

**Finish:** Matte Black

Height: 400mm

**Width:** 1190mm

Depth: 455mm

**Material** MDF

**Guarantee** 5 years

**Configuration** 2 Drawer

## TECHNICAL DRAWING

Saneux reserves the right to alter the specifications and product range without prior notice. Dimensions are given as a guide only. Dimensions should not be used for surrounding furniture, fixtures and fittings until the product is on site.