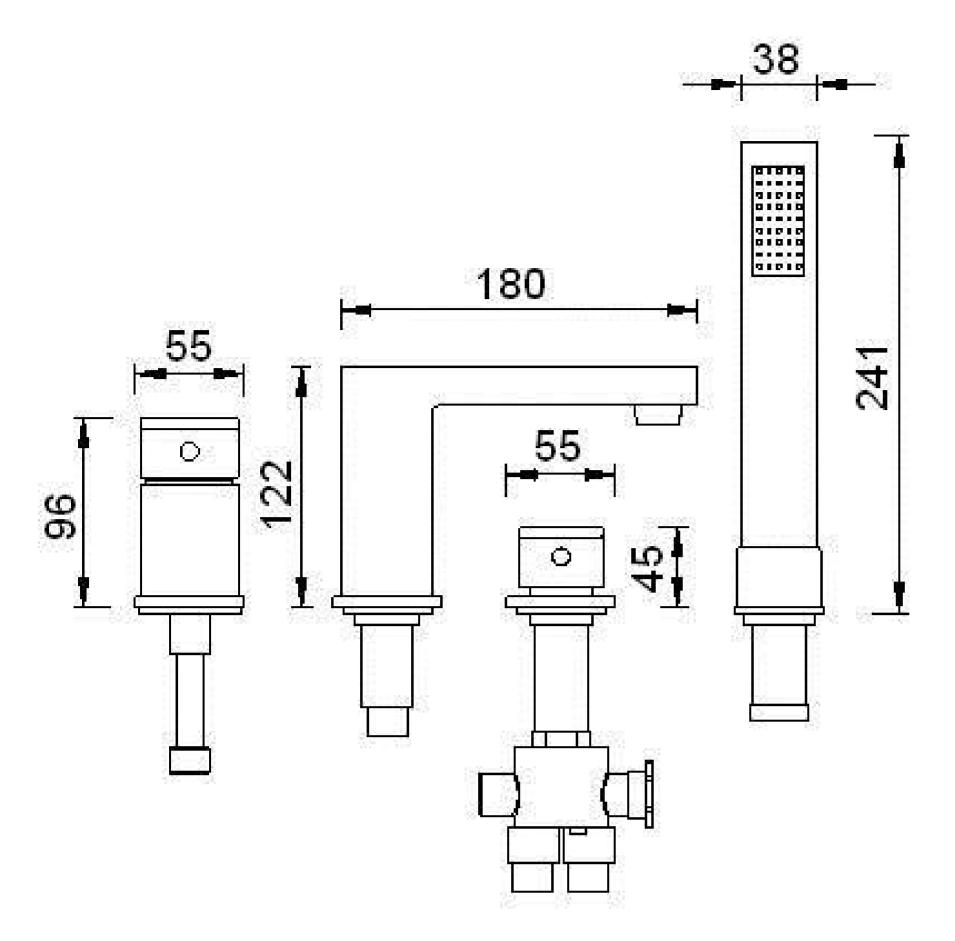

Dimensions -  $180 \text{ mm (w)} \times 122 \text{ mm (h)}$ 

Saneux reserves the right to alter the specifications and product range without prior notice. Dimensions are given as a guide only. Dimensions should not be used for surrounding furniture, fixtures and fittings until the product is on site.