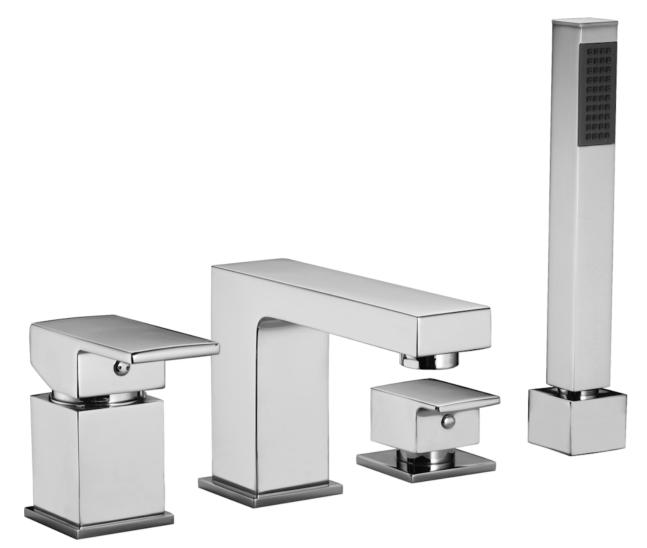

## TOOGA 4 HOLE BATH SET

## **DESCRIPTION**

TOOGA 4 hole bath set 18 x 12cm

This beautiful bath filler set from the TOOGA range is defined by its minimalistic yet bold design. It's an ideal match for any modern bath from our extensive range. Comes with no pop-up waste.