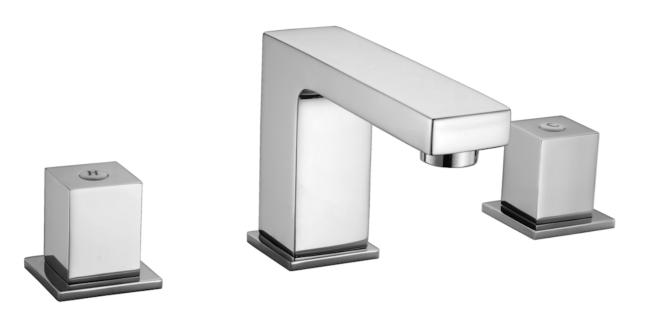

## TOOGA 3 HOLE BASIN MIXER

## **DESCRIPTION**

TOOGA deck mounted 3 hole basin mixer 18 x 12cm - w/no pop up waste

This beautiful tap from the TOOGA range is defined by its minimalistic yet bold design. It's an ideal match for any modern basin from ourMATTEO or PANORAMIC ranges. Comes with no pop-up waste.