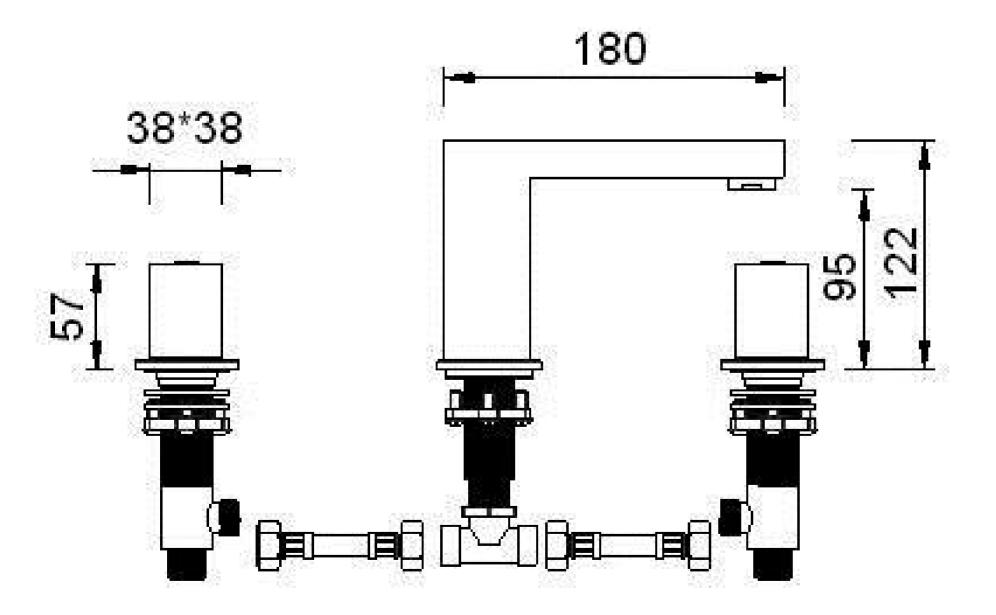

Dimensions - 180 mm (w) x 122 mm(h)

## TECHNICAL DRAWING

| Saneux reserves the right to alter the specifications and product range without prior notice. Dimensions are given as a guide only. Dimensions should not be used for surrounding furniture, fixtures and fittings until the product is on site. |
|--------------------------------------------------------------------------------------------------------------------------------------------------------------------------------------------------------------------------------------------------|
| https://saneux.com/products/tooga-3-hole-basin-mixer                                                                                                                                                                                             |
|                                                                                                                                                                                                                                                  |
|                                                                                                                                                                                                                                                  |