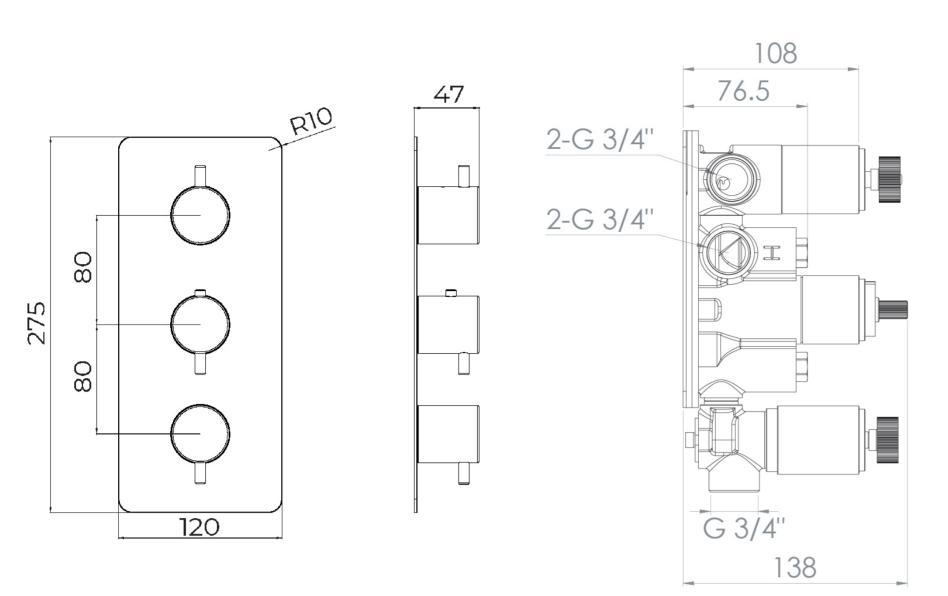

## COS 3 WAY THERMOSTATIC SHOWER VALVE KIT WITH KNURLED HANDLES - BRUSHED BRASS

PRODUCT INFORMATION

**Finish:** Brushed Brass (PVD)

Height: 275mm

Width: 120mm

**Depth:** 185mm

**Material** Brass

Weight 4.39kg

This portrait thermostatic valve has 3 outlets which allows it to control a shower head, handset and bath filler. The top and bottom handles control the on/off function of the components, whilst the middle handle controls the water temperature.