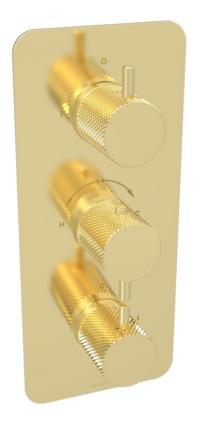

## COS 3 WAY THERMOSTATIC SHOWER VALVE KIT WITH KNURLED HANDLES - BRUSHED BRASS

PRODUCT INFORMATION

**Finish:** Brushed Brass (PVD)

Height: 275mm

Width: 120mm

**Depth:** 185mm

**Material** Brass

Weight 4.39kg

## **DESCRIPTION**

The COS collection was designed to create brassware that was both modern and classic to suit any style of bathroom.

This COS 3 way thermostatic shower valve in this stunning brushed brass finish and with knurled handles will instantly add a luxurious and modern touch to your shower and bathroom as a whole.

This portrait thermostatic valve has 3 outlets which allows it to control a shower head, handset and bath filler. The top and bottom handles control the on/off function of the components, whilst the middle handle controls the water temperature.