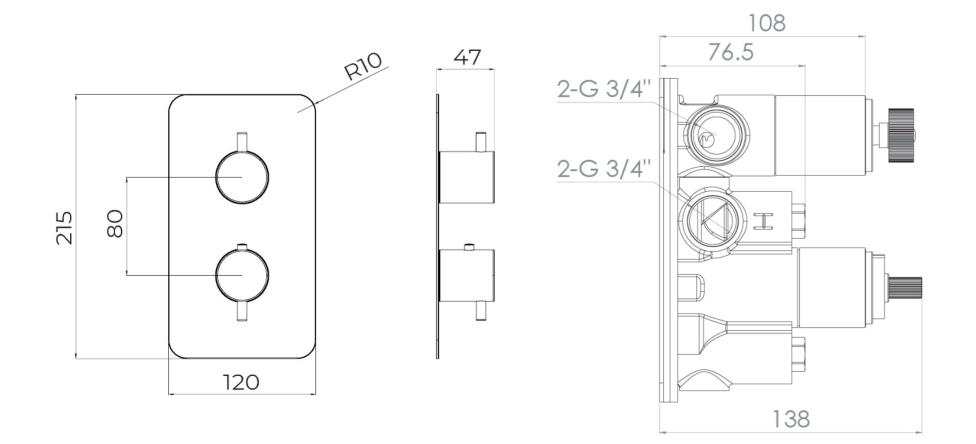

## PRODUCT INFORMATION

Finish: Brushed Nickel (PVD)

Height: 215mm

Width: 120mm

**Depth:** 185mm

**Material** Brass

Weight 3.58kg

**Approvals/Standards** WRAS

### TECHNICAL DRAWING