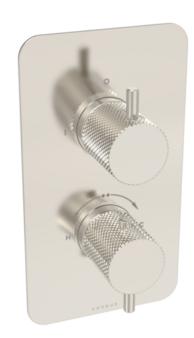

## DESCRIPTION

Product Code: CO220.KBN

The COS collection was designed to create brassware that was both modern and classic to suit any style of bathroom.

This COS 2 way thermostatic shower valve in this stunning brushed nickel finish and with knurled handles will instantly add a luxurious and modern touch to your shower and bathroom as a whole.

This thermostatic valve has 2 outlets which allows it to control a shower head and handset, a handset and bath filler, or a shower head and bath filler. The top handle controls the on/off function of the two components, whilst the bottom handle controls the water temperature.