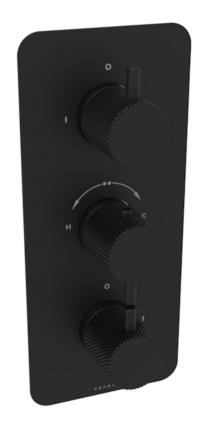

## DESCRIPTION

The COS collection was designed to create brassware that was both modern and classic to suit any style of bathroom.

This COS 2 way thermostatic shower valve with 3 knurled handles in a modern matte black finish will instantly add a luxurious and modern touch to your shower and bathroom as a whole.

This portrait thermostatic valve has 2 outlets which allows it to control a shower head and handset, a handset and bath filler, or a shower head and bath filler with its 3 handles. The top and bottom handles control the on/off function of the two components, whilst the middle handle controls the water temperature.