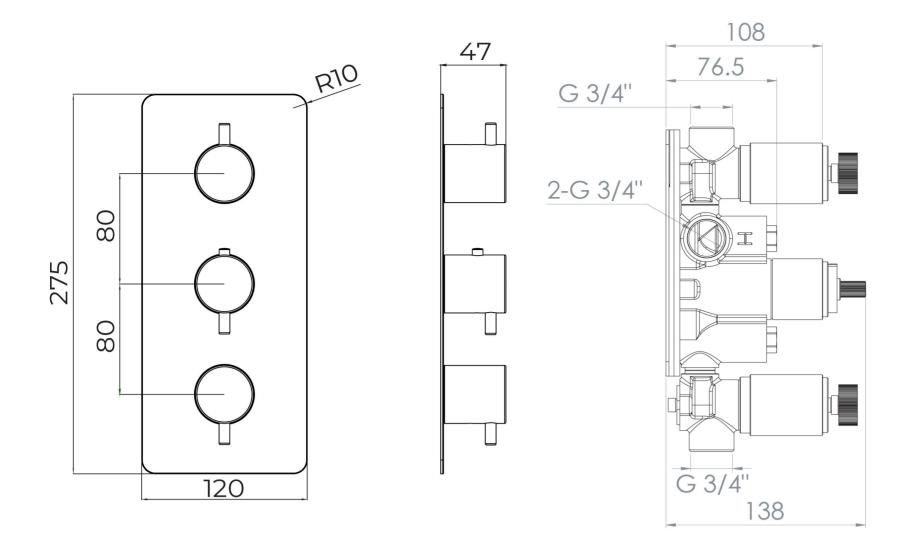

## PRODUCT INFORMATION

Finish: Matte Black (Electroplated)

Height: 120mm

Width: 275mm

**Depth:** 185mm

Material Brass

Weight 4.07kg

**Approvals/Standards** WRAS