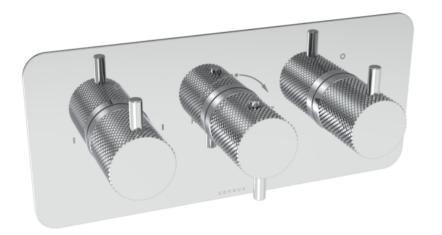

### DESCRIPTION

The COS collection was designed to create brassware that was both modern and classic to suit any style of bathroom.

This COS 2 way thermostatic shower valve with 3 knurled handles in a classy chrome finish will instantly add a luxurious and modern touch to your shower

and bathroom as a whole.

This landscape thermostatic value has 2 outlets which allows it to control a shower head and handset, a handset and bath filler, or a shower head and bath filler with its 3 handles. The left and right handles control the on/off function of the two components, whilst the middle handle controls the water temperature.