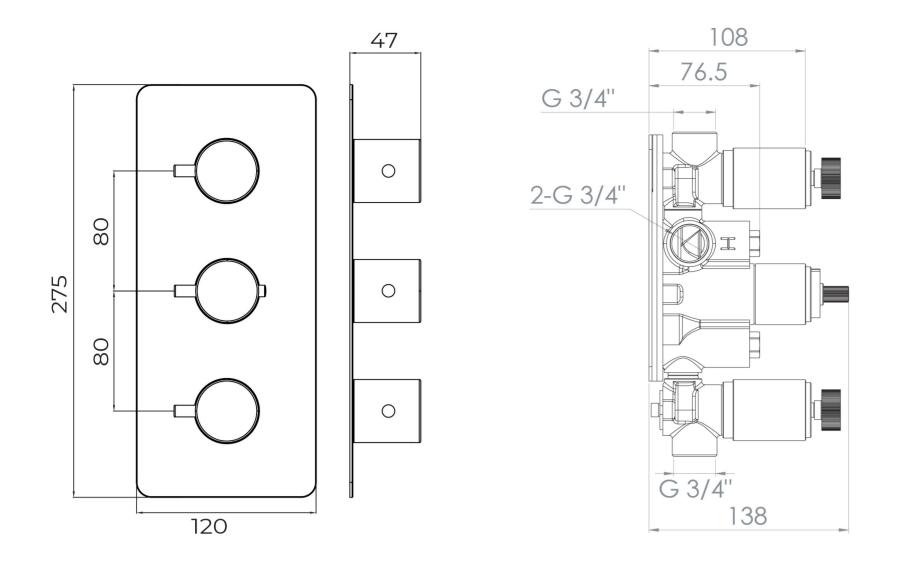

## **TECHNICAL DRAWING**

### **PRODUCT INFORMATION**

| Finish:             | Chrome                                               |
|---------------------|------------------------------------------------------|
| Height:             | 120mm                                                |
| Width:              | 275mm                                                |
| Depth:              | 185mm                                                |
| Material            | Brass                                                |
| Weight              | 4.07kg                                               |
| Approvals/Standards | WRAS                                                 |
| Guarantee           | 5 years standard, upgraded to 15 years if registered |
| Outlets             | 2                                                    |