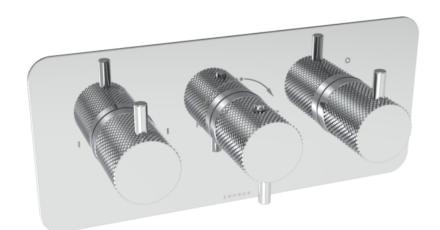

## **DESCRIPTION**

The COS collection was designed to create brassware that was both modern and classic to suit any style of bathroom.

This COS 3 way thermostatic shower valve in a classy chrome finish and with knurled handles will instantly add a luxurious and modern touch to your shower and bathroom as a whole.

This landscape thermostatic valve has 3 outlets which allows it to control a shower head, handset and bath filler. The left and right handles control the on/off function of the components, whilst the middle handle controls the water temperature.