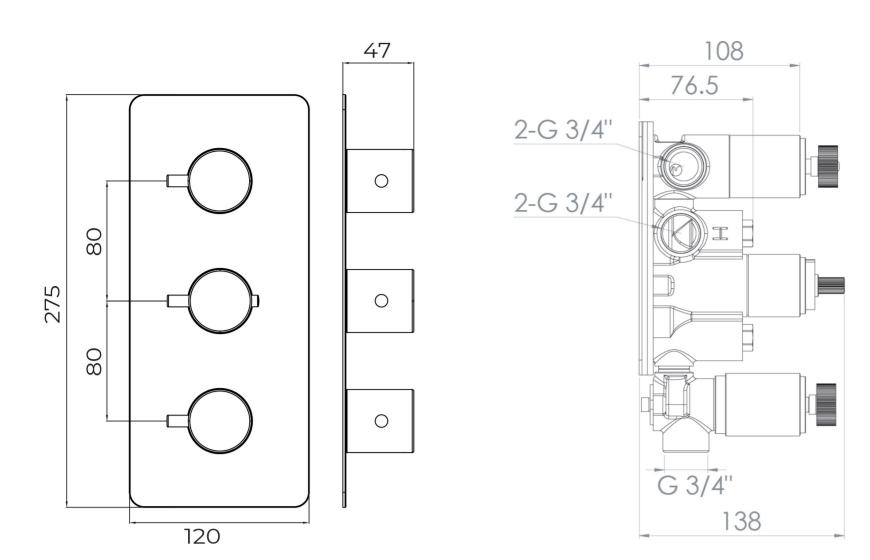

## COS 3 WAY THERMOSTATIC SHOWER VALVE KIT IN LANDSCAPE WITH KNURLED HANDLES - CHROME

PRODUCT INFORMATION

Finish: Chrome

Height: 120mm

Width: 275mm

**Depth:** 185mm

**Material** Brass

Weight 4.39kg