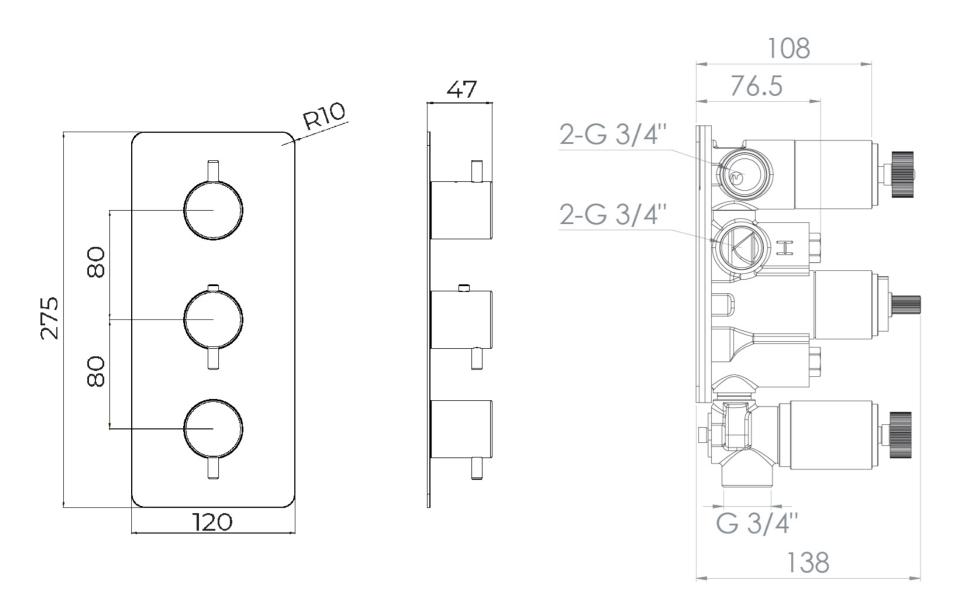

## COS 3 WAY THERMOSTATIC SHOWER VALVE KIT WITH KNURLED HANDLES - CHROME

PRODUCT INFORMATION

Finish: Chrome

Height: 275mm

Width: 120mm

**Depth:** 185mm

**Material** Brass

Weight 4.39kg

This portrait thermostatic valve has 3 outlets which allows it to control a shower head, handset and bath filler. The top and bottom handles control the on/off function of the components, whilst the middle handle controls the water temperature.