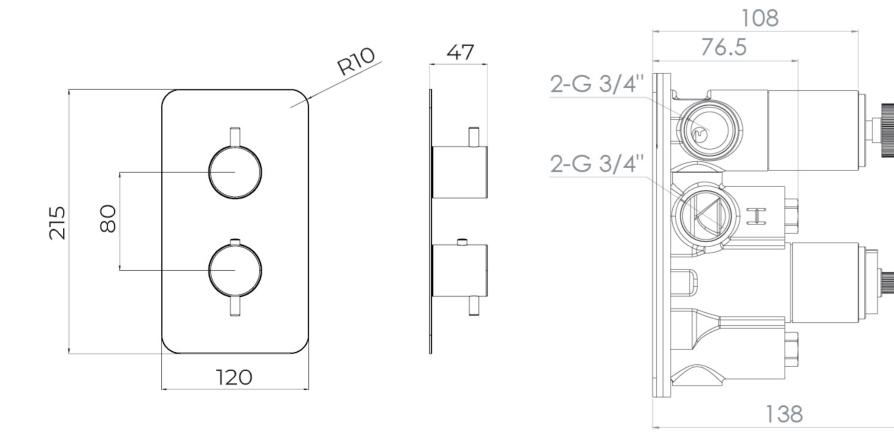

## TECHNICAL DRAWING

## COS 2 WAY THERMOSTATIC SHOWER VALVE KIT WITH KNURLED HANDLES - CHROME

PRODUCT INFORMATION

Finish: Chrome

Height: 215mm

Width: 120mm

**Depth:** 185mm

**Material** Brass

Weight 3.58kg