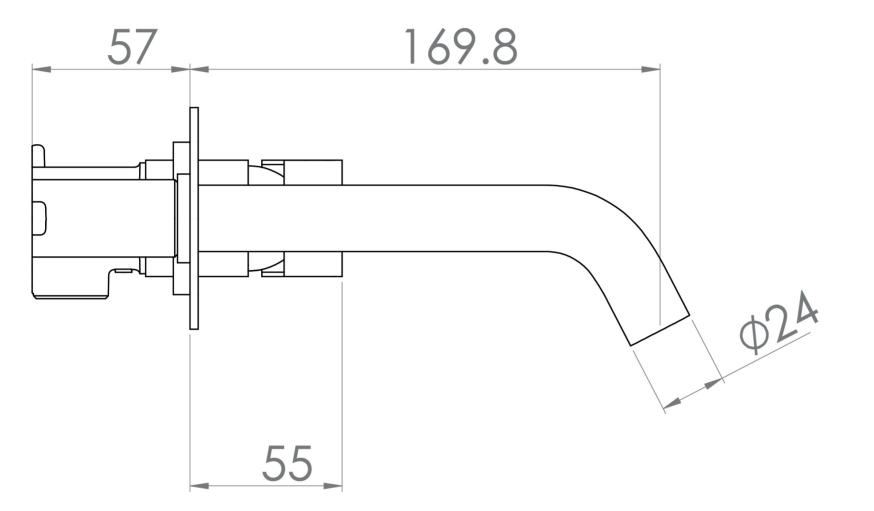

## PRODUCT INFORMATION

| Finish:               | Brushed Brass (PVD)                                  |
|-----------------------|------------------------------------------------------|
| Height:               | 80mm                                                 |
| Width:                | 208.5mm                                              |
| Depth:                | 226.8mm                                              |
| Material              | Brass                                                |
| Weight                | 1.44kg                                               |
| Approvals/Standards   | WRAS                                                 |
| Waste                 | Not included, purchase separately                    |
| Guarantee             | 5 years standard, upgraded to 15 years if registered |
| Spout Projection (mm) | 169.8mm                                              |
| Other Features        | Pair with a 0 tap hole or countertop<br>basin        |