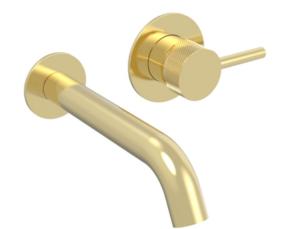

## COS WALL MOUNTED 2 PLATE BASIN MIXER WITH KNURLED HANDLE - BRUSHED BRASS

Product Code: CO2052.KBB

## DESCRIPTION

The COS collection was designed to create brassware that is both modern and classic to suit any style of bathroom.

Upgrade your basin mixer and opt for this COS 2 plate wall mounted basin mixer with an industrial style knurled handle in the brushed brass finish. Pair it with any of our no tap hole washbasins or our SIENNA countertop basins.