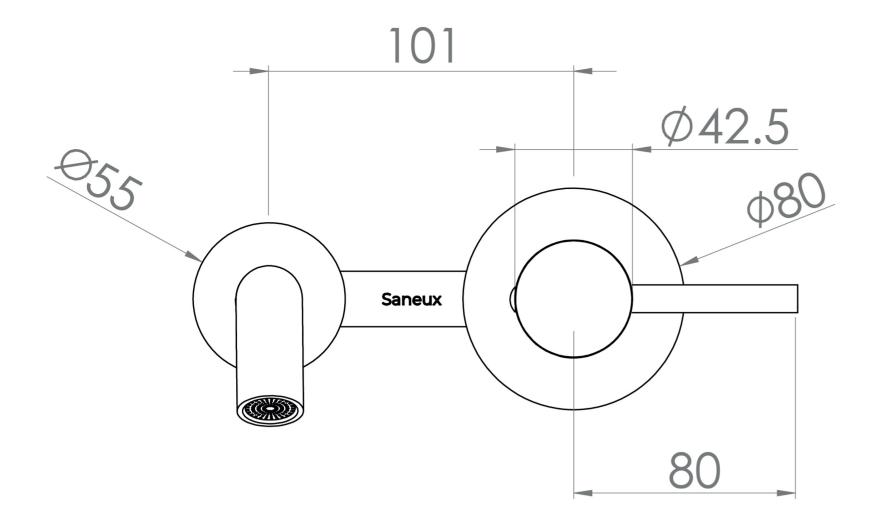

## PRODUCT INFORMATION

| Finish:               | Brushed Brass (PVD)                                  |
|-----------------------|------------------------------------------------------|
| Height:               | 80mm                                                 |
| Width:                | 208.5mm                                              |
| Depth:                | 226.8mm                                              |
| Material              | Brass                                                |
| Weight                | 1.44kg                                               |
| Approvals/Standards   | WRAS                                                 |
| Waste                 | Not included, purchase separately                    |
| Guarantee             | 5 years standard, upgraded to 15 years if registered |
| Spout Projection (mm) | 169.8mm                                              |
| Other Features        | Pair with a 0 tap hole or countertop<br>basin        |