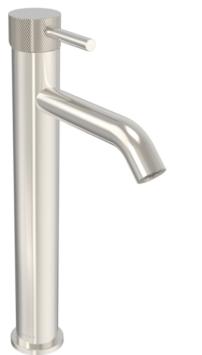

# COS TALL BASIN MIXER WITH KNURLED HANDLE -BRUSHED NICKEL

Product Code: CO204.KBN

### DESCRIPTION

The COS collection was designed to create brassware that is both modern and classic to suit any style of bathroom.

Upgrade your basin mixer and opt for this COS tall basin mixer with an industrial style knurled handle in the brushed nickel finish. It will match any of our ceramic and furniture ranges, but it is best suited with a countertop basin and countertop because of its height.