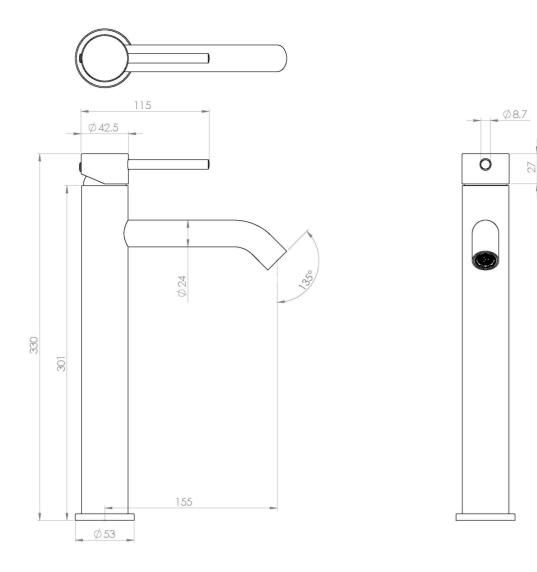

## **PRODUCT INFORMATION**

| Finish:               | Brushed Nickel (PVD)                                 |
|-----------------------|------------------------------------------------------|
| Height:               | 329.6mm                                              |
| Width:                | 53mm                                                 |
| Depth:                | 176.7mm                                              |
| Material              | Brass                                                |
| Weight                | 1.63kg                                               |
| Approvals/Standards   | WRAS                                                 |
| Waste                 | Not included, purchase separately                    |
| Guarantee             | 5 years standard, upgraded to 15 years if registered |
| Spout Projection (mm) | 155.5mm                                              |
| Other Features        | Pair with a countertop basin                         |

## TECHNICAL DRAWING