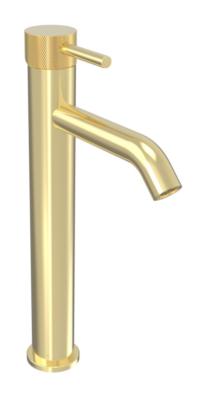

# COS TALL BASIN MIXER WITH KNURLED HANDLE - BRUSHED BRASS

Product Code: CO204.KBB

#### **DESCRIPTION**

The COS collection was designed to create brassware that is both modern and classic to suit any style of bathroom.

Upgrade your basin mixer and opt for this COS tall basin mixer with an industrial style knurled handle in the brushed brass finish. It will match any of our ceramic and furniture ranges, but it is best suited with a countertop basin and countertop because of its height.