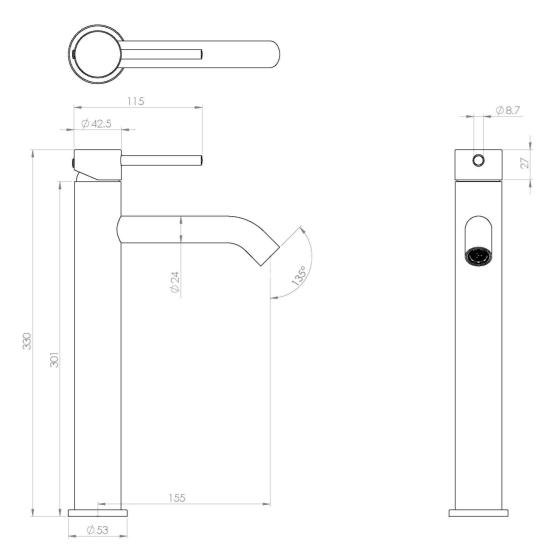

#### PRODUCT INFORMATION

**Finish:** Brushed Brass (PVD)

Height: 329.6mm

Width: 53mm

**Depth:** 176.7mm

**Material** Brass

Weight 1.63kg

**Approvals/Standards** WRAS

Waste Not included, purchase separately

**Guarantee** 5 years standard, upgraded to 15 years if

registered

Spout Projection (mm) 155.5mm

Other Features Pair with a countertop basin

## TECHNICAL DRAWING