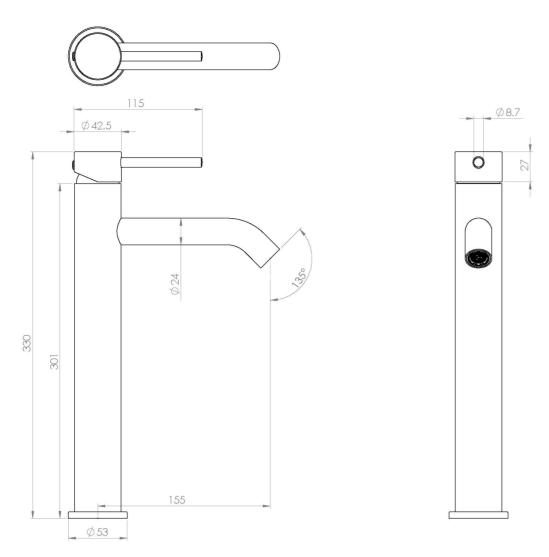

## TECHNICAL DRAWING

#### PRODUCT INFORMATION

Finish: Chrome

Height: 329.6mm

Width: 53mm

**Depth:** 176.7mm

**Material** Brass

Weight 1.63kg

**Approvals/Standards** WRAS

Waste Not included, purchase separately

**Guarantee** 5 years standard, upgraded to 15 years if

registered

Spout Projection (mm) 155.5mm

Other Features Pair with a countertop basin