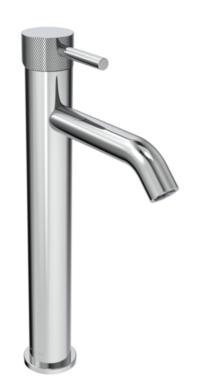

# COS TALL BASIN MIXER WITH KNURLED HANDLE - CHROME

Product Code: CO204.K

#### DESCRIPTION

The COS collection was designed to create brassware that is both modern and classic to suit any style of bathroom.

Upgrade your basin mixer and opt for this COS tall basin mixer with an industrial style knurled handle. It will match any of our ceramic and furniture ranges, but it is best suited with a countertop basin and countertop because of its height.