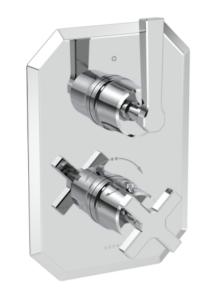

# CROMWELL 1 WAY THERMOSTATIC SHOWER VALVE KIT WITH LEVER HANDLES - CHROME

Product Code: CR019L

### **DESCRIPTION**

The basis for the design of the CROMWELL collection was to emulate a strong, traditional style of brassware that has contemporary elements to fit in with modern day interiors.

This one way thermostatic shower valve with lever handles adds class to any bathroom, and matches the 3 tap hole basin mixer that features the same style handles.

This thermostatic valve has 1 outlet which allows it to control either a shower head, a shower handset, or a bath filler. The top handle turns the component on and off, and the bottom handle controls the water temperature.