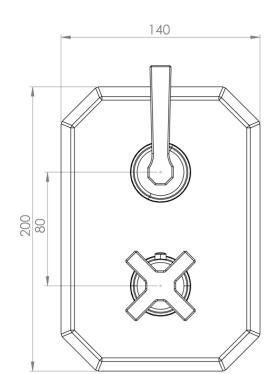

#### PRODUCT INFORMATION

Finish: Chrome

Height: 200mm

Width: 140mm

Depth: 205mm

Material Brass, Stainless Steel

**Approvals/Standards** WRAS

**Guarantee** 5 years standard, upgraded to 15 years if

## TECHNICAL DRAWING