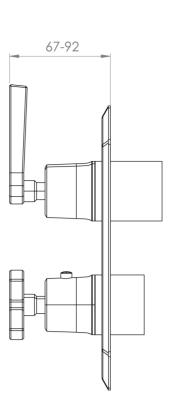

standard, upgraded to 15 years if

registered

**Outlets** Yes

### **DESCRIPTION**

The basis for the design of the CROMWELL collection was to emulate a strong, traditional style of brassware that has contemporary elements to fit in with modern day interiors.

This one way thermostatic shower valve with lever handles adds class to any bathroom, and matches the 3 tap hole basin mixer that features the same style handles.

This thermostatic valve has 1 outlet which allows it to control either a shower head, a shower handset, or a bath filler. The top handle turns the component on and off, and the bottom handle controls the water temperature.

\*WRAS Approved valve

## TECHNICAL DRAWING

#### FLOW RATE

O 1 Bar - Flowrate: 21 I/min

2 Bar - Flowrate: 28.5 l/min
3 Bar - Flowrate: 35 l/min





Saneux reserves the right to alter the specifications and product range without prior notice. Dimensions are given as a guide only. Dimensions should not be used for surrounding furniture, fixtures and fittings until the product is on site.

https://saneux.com/products/cromwell-1-way-thermostatic-shower-valve-kit-with-lever-handles-chrome