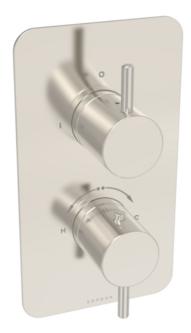

## COS 2-WAY THERMOSTATIC SHOWER VALVE KIT - BRUSHED NICKEL

PRODUCT INFORMATION

Finish: Brushed Nickel (PVD)

Height: 215mm

Width: 120mm

Depth: 138mm

Material Brass, Stainless Steel

Weight 3.58kg

## DESCRIPTION

Product Code: CO220.BN

The COS collection was designed to create brassware that was both modern and classic to suit any style of bathroom.

This COS 2 way thermostatic shower valve in this stunning brushed nickel finish will instantly add a luxurious touch to your shower and bathroom as a whole.

This thermostatic valve has 2 outlets which allows it to control a shower head and handset; a handset and bath filler; or a shower head and bath filler. The top handle controls the on/off function of the two components, whilst the bottom handle controls the water temperature.