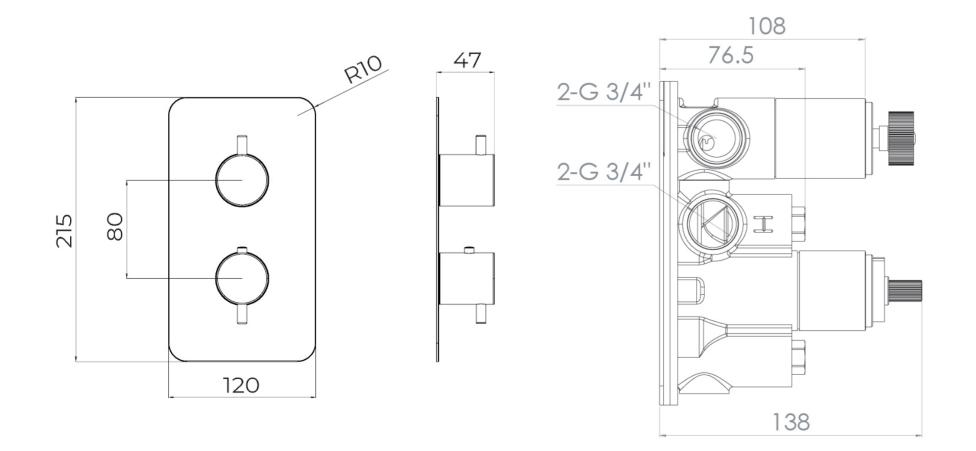

## TECHNICAL DRAWING

## COS 2-WAY THERMOSTATIC SHOWER VALVE KIT - BRUSHED NICKEL

PRODUCT INFORMATION

Finish: Brushed Nickel (PVD)

Height: 215mm

Width: 120mm

Depth: 138mm

Material Brass, Stainless Steel

Weight 3.58kg