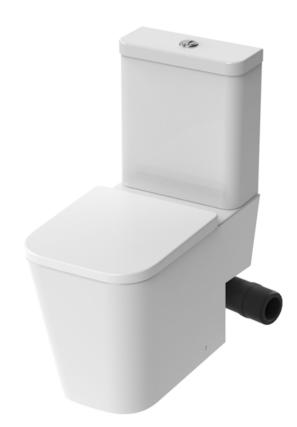

## MATTEO CLOSE COUPLED RIGHT HAND SOIL EXIT WC PAN - RIMLESS

Product Code: MACC01.R

## PRODUCT INFORMATION

Finish: Gloss White

Height: 420mm

Width: 366mm

Depth: 658mm

**Material** Ceramic

Weight 39.5kg

**Guarantee** Lifetime

## DESCRIPTION

MATTEO offers an unmistakable style with it's square design that is fit for any modern bathroom.

This close-coupled pan with a right-hand soil exit has straight lines and subtle curves which adds a softer look to it, plus allows it to pair with other collections of ours like HYDE. It is also rimless which prevents the build up of grime and bacteria, and makes cleaning simple.