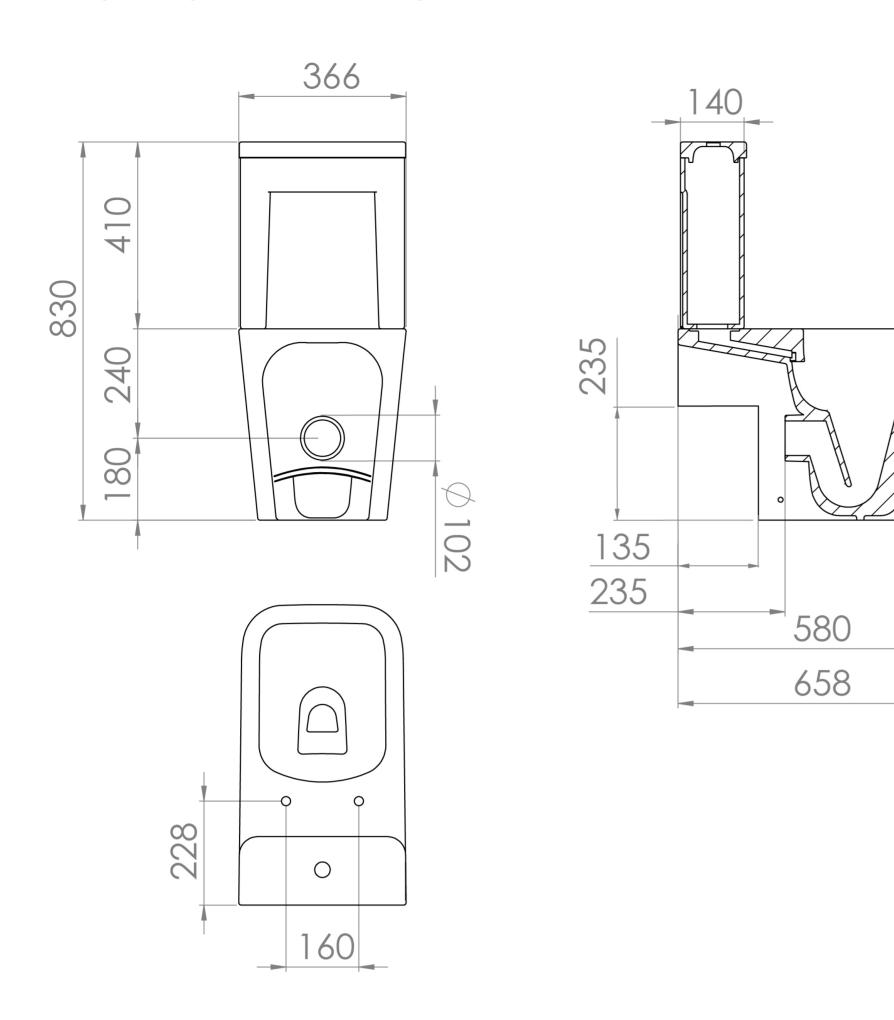

## TECHNICAL DRAWING

Saneux reserves the right to alter the specifications and product range without prior notice. Dimensions are given as a guide only. Dimensions should not be used for surrounding furniture, fixtures and fittings until the product is on site.

## PRODUCT INFORMATION

Finish: Gloss White

Height: 420mm

Width: 366mm

Depth: 658mm

**Material** Ceramic

Weight 39.5kg

**Guarantee** Lifetime