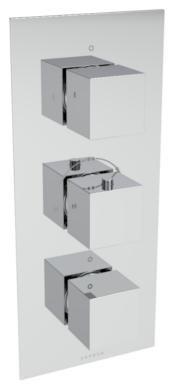

#### DESCRIPTION

The TOOGA brassware collection features products that will be the focal point of any bathroom with its sharp, sleek lines.

This TOOGA 2 way thermostatic shower valve with 3 handles in a classy chrome finish will create a modern feel to your shower and bathroom as a whole.

This portrait thermostatic valve has 2 outlets which allows it to control a shower head and handset, a handset and bath filler, or a shower head and bath

filler with its 3 handles. The top and bottom handles control the on/off function of the two components, whilst the middle handle controls the water temperature.