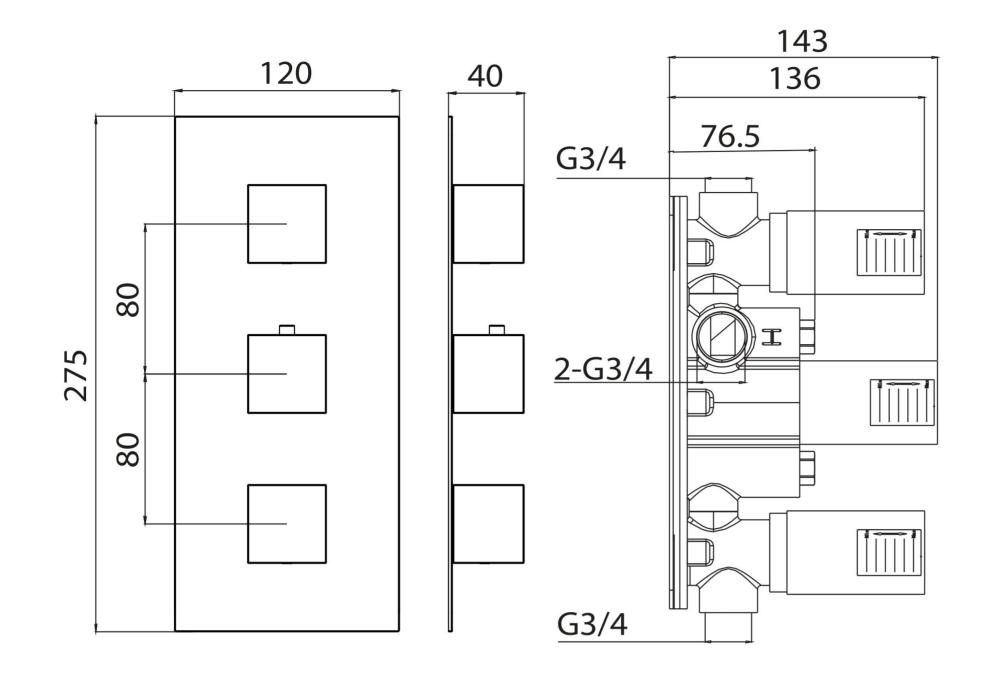

## TECHNICAL DRAWING

## PRODUCT INFORMATION

| Finish:             | Chrome                                               |
|---------------------|------------------------------------------------------|
| Height:             | 275mm                                                |
| Width:              | 120mm                                                |
| Depth:              | 183mm                                                |
| Material            | Stainless Steel, Brass                               |
| Weight              | 4.01kg                                               |
| Approvals/Standards | WRAS                                                 |
| Guarantee           | 5 years standard, upgraded to 15 years if registered |
| Outlets             | 2                                                    |