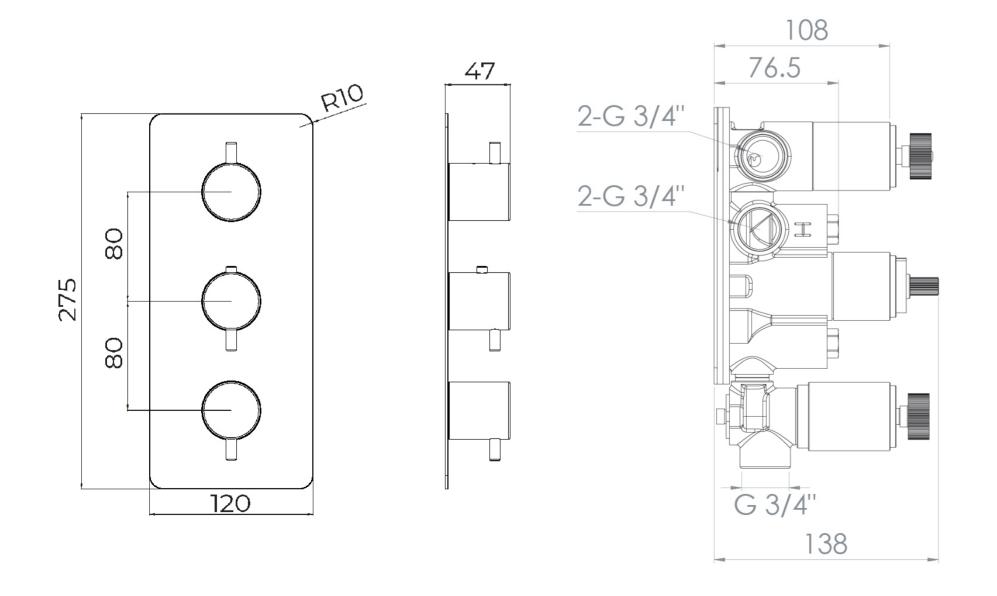

#### PRODUCT INFORMATION

Finish: Matte Black (Electroplated)

Height: 275mm

Width: 120mm

**Depth:** 185mm

Material Brass, Stainless Steel

Weight 4.39kg

**Approvals/Standards** WRAS

### TECHNICAL DRAWING