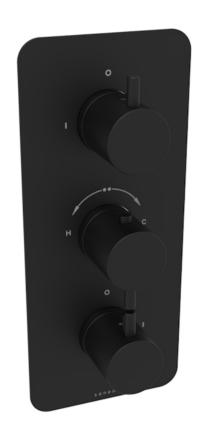

# COS 3 WAY THERMOSTATIC SHOWER VALVE KIT - MATTE BLACK

Product Code: CO221.MB

#### PRODUCT INFORMATION

Finish: Matte Black (Electroplated)

Height: 275mm

Width: 120mm

**Depth:** 185mm

Material Brass, Stainless Steel

Weight 4.39kg

**Approvals/Standards** WRAS

### **DESCRIPTION**

The COS collection was designed to create brassware that was both modern and classic to suit any style of bathroom.

This COS 3 way thermostatic shower valve in a modern matte black finish will instantly add a luxurious touch to your shower and bathroom as a whole.

This portrait thermostatic valve has 3 outlets which allows it to control a shower head, handset and bath filler. The top and bottom handles control the on/off function of the components, whilst the middle handle controls the water temperature.