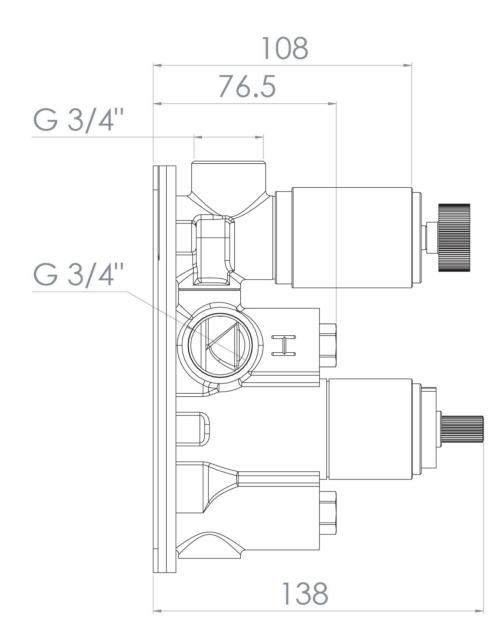

## COS 1 WAY THERMOSTATIC SHOWER VALVE KIT - MATTE BLACK

PRODUCT INFORMATION

Finish: Matte Black (Electroplated)

Height: 215mm

Width: 120mm

**Depth:** 185mm

Material Brass, Stainless Steel

Weight 3.18kg

**Approvals/Standards** WRAS

**Guarantee** 5 years standard, upgraded to 15 years if

registered

**Outlets** Yes

Product Code: CO219.MB