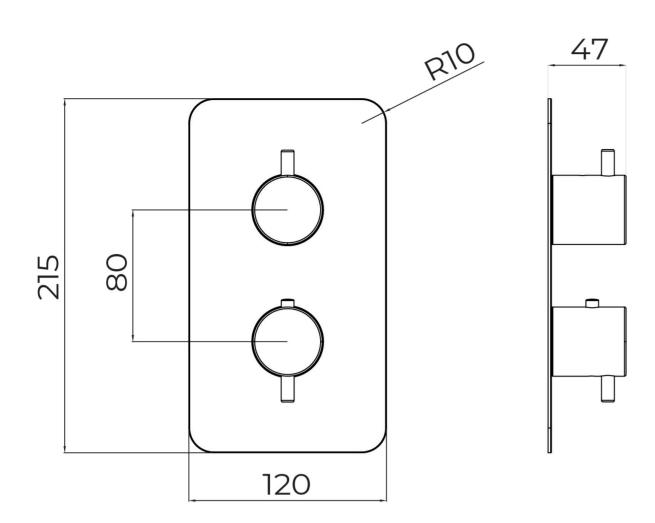

## COS 1 WAY THERMOSTATIC SHOWER VALVE KIT - MATTE BLACK

PRODUCT INFORMATION

Finish: Matte Black (Electroplated)

Height: 215mm

Width: 120mm

**Depth:** 185mm

Material Brass, Stainless Steel

Weight 3.18kg

This thermostatic valve has 1 outlet which allows it to control either a shower head, a shower handset, or a bath filler. The top handle turns the component on and off, and the bottom handle controls the water temperature.