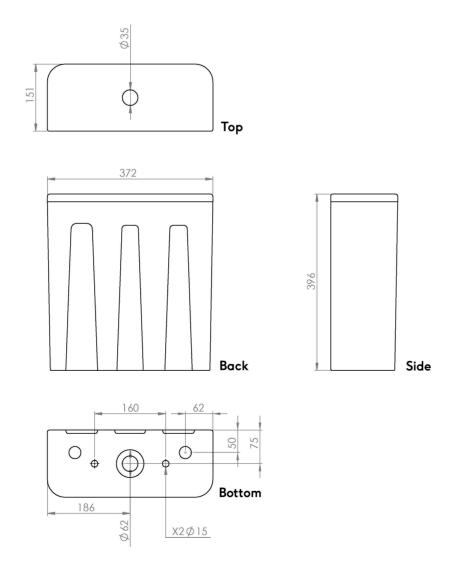

## INDIGO CISTERN (FOR INDCC01 / AUCC01)



Product Code: INDCI01

## PRODUCT INFORMATION

Finish: Gloss White

Height: 396mm

Width: 372mm

Depth: 151mm

Material Ceramic

Weight 15.04kg

Approvals/Standards

AUK1 (Air gap technology), AUK1 (Air

gap technology)

**Guarantee** Lifetime, 2 years on working parts

## **DESCRIPTION**

This INDIGO cistern pairs with our INDIGO close coupled rimless pan (INDCC01) and our AUSTEN close coupled rimless pan (AUCC01).

This cistern has a dual flush button to have a full flush and half flush if you want to save water.

\*Pan sold separately

Compatible pans: INDCC01, INDCC01.L, INDCC01.R, AUCC01, AUCC01.L, AUCC01.R

## TECHNICAL DRAWING