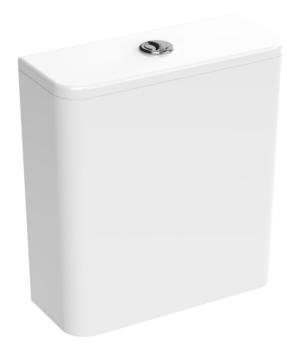

## PRODUCT INFORMATION

Finish: Gloss White

Height: 396mm

Width: 372mm

Depth: 151mm

Material Ceramic

Weight 15.04kg

Approvals/Standards

## **DESCRIPTION**

This INDIGO cistern pairs with our INDIGO close coupled rimless pan (INDCC01) and our AUSTEN close coupled rimless pan (AUCC01).

This cistern has a dual flush button to have a full flush and half flush if you want to save water.