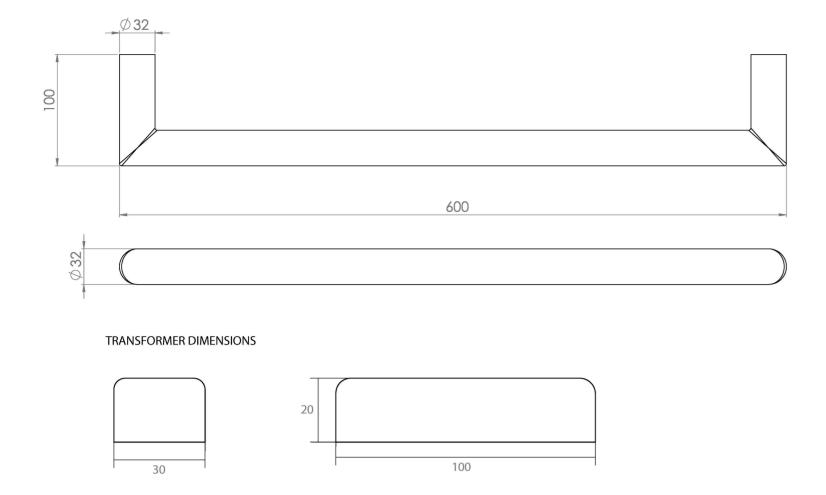

## TECHNICAL DRAWING

Saneux reserves the right to alter the specifications and product range without prior notice. Dimensions are given as a guide only. Dimensions should not be used for surrounding furniture, fixtures and fittings until the product is on site.

## PRODUCT INFORMATION

Finish: Brushed Brass

Height: 32mm

Width: 600mm

Depth: 100mm

Material Steel

**Weight** Yeskg

IP Rating IP44