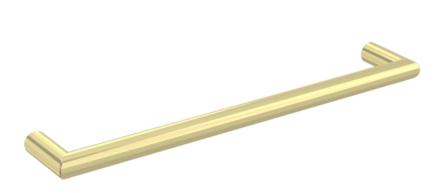

## EMBER 600MM ROUND ELECTRIC TOWEL RAIL - 12V - BRUSHED BRASS

Product Code: EM060ER.BB

## **DESCRIPTION**

EMBER is our collection of dual fuel towel rails, digital heating elements, valves and electric towel bars available in chrome, matte black, brushed brass, and brushed nickel.

The 600mm round electric towel bar in brushed brass is a great finishing touch to your bathroom, and will display (and warm) your towels perfectly.