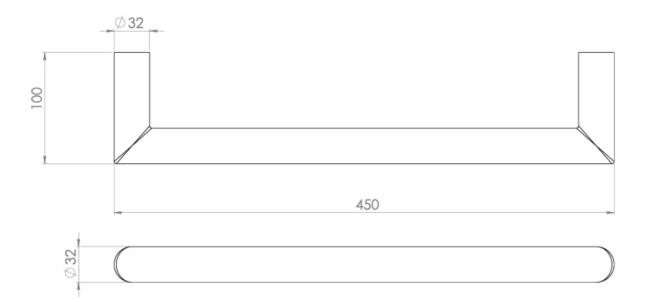

## PRODUCT INFORMATION

Finish: Brushed Brass

Height: 32mm

Width: 450mm

Depth: 100mm

**Material** Steel

Weight 0.82kg

IP Rating IP44

## TECHNICAL DRAWING

Saneux reserves the right to alter the specifications and product range without prior notice. Dimensions are given as a guide only. Dimensions should not be used for surrounding furniture, fixtures and fittings until the product is on site.