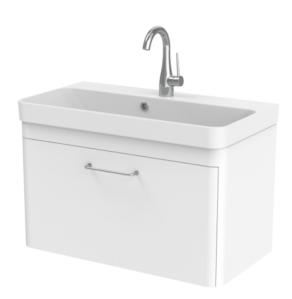

## HYDE 70CM 1 DRAWER WALL MOUNTED UNIT - MATTE WHITE

Product Code: HY070W1.MW.2

## PRODUCT INFORMATION

**Finish:** Matte White

Height: 400mm

Width: 690mm

Depth: 365mm

Material MDF, MFC

Weight 18.3kg

**Guarantee** 5 years

Configuration 1 Drawer

**Drawer Type** Soft close

Compatible Basin(s) HY070B, HY070B.0TH

Handle(s) Required 1, purchase separately

Other Features Easy installation Quick release drawers

## **DESCRIPTION**

As the name suggests, the HYDE collection features short projection basins and vanity units with a contemporary design, perfect for small and compact bathroom spaces.

This 70cm 1 drawer wall mounted unit has a projection of only 37cm, making it perfect for bathrooms & cloakrooms where space is limited and storage is essential. It has a deep, soft closing drawer to hold plenty of toiletries, and the matte white finish can work with any bathroom interior.