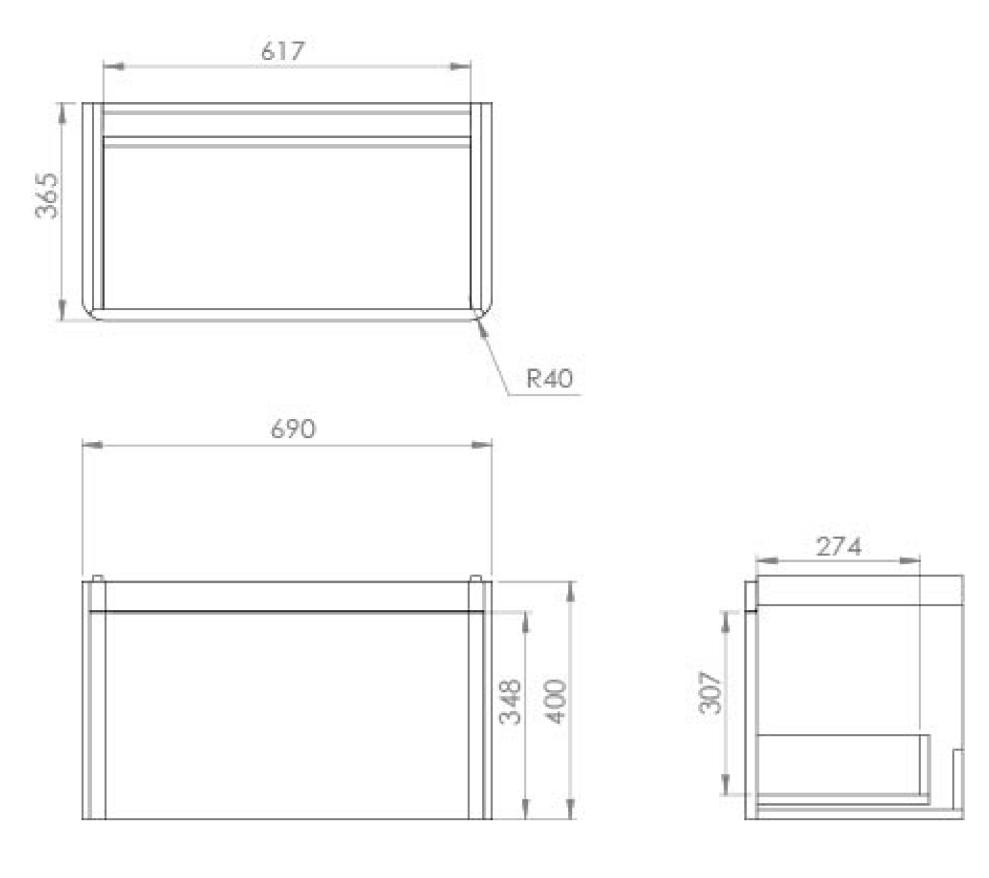

## TECHNICAL DRAWING

Saneux reserves the right to alter the specifications and product range without prior notice. Dimensions are given as a guide only. Dimensions should not be used for surrounding furniture, fixtures and fittings until the product is on site.

## PRODUCT INFORMATION

**Finish:** Matte White

Height: 400mm

Width: 690mm

Depth: 365mm

Material MDF, MFC

Weight 18.3kg

**Guarantee** 5 years