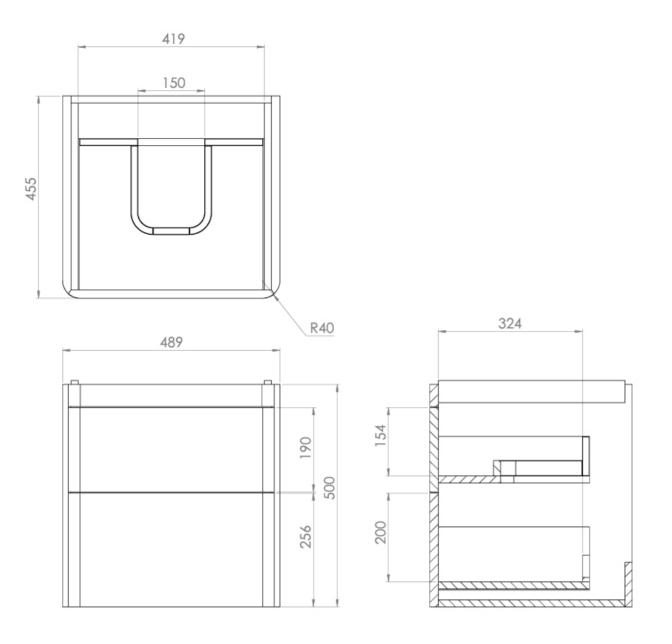

## PRODUCT INFORMATION

| Finish:             | Matte White                             |
|---------------------|-----------------------------------------|
| Height:             | 500mm                                   |
| Width:              | 489mm                                   |
| Depth:              | 455mm                                   |
| Material            | MDF, MFC                                |
| Weight              | 21.6kg                                  |
| Guarantee           | 5 years                                 |
| Configuration       | 2 Drawer                                |
| Drawer Type         | Soft close                              |
| Compatible Basin(s) | HY050B, HY050B.0TH                      |
| Handle(s) Required  | 2, purchase separately                  |
| Other Features      | Easy installation Quick release drawers |

## TECHNICAL DRAWING

Saneux reserves the right to alter the specifications and product range without prior notice. Dimensions are given as a guide only. Dimensions should not be used for surrounding furniture, fixtures and fittings until the product is on site.