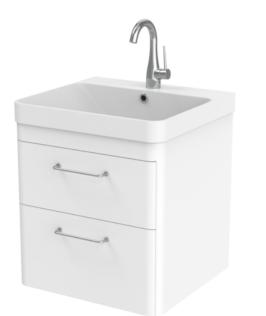

## HYDE 50CM 2 DRAWER WALL MOUNTED UNIT -MATTE WHITE

Product Code: HY050W2.MW.2

## DESCRIPTION

The HYDE collection features curved short projection washbasins and furniture units, but for those who have the space to spare, there is also the option for

much deeper basin & unit combinations.

This 50cm 2 drawer wall mounted unit in matte white provides you with practicality by offering plenty of storage space to keep your bathroom tidy, yet still having a modern and stylish look.

\*Basin (HY050B, HY050B.0) and handles to be purchased separately