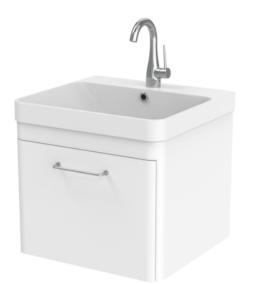

## HYDE 50CM 1 DRAWER WALL MOUNTED UNIT -MATTE WHITE

Product Code: HY050W1.MW.2

## DESCRIPTION

The HYDE collection features curved short projection washbasins and furniture units, but for those who have the space to spare, there is also the option for

much deeper basin & unit combinations.

This 50cm 1 drawer wall mounted unit in matte white provides you with practicality by offering plenty of storage space to keep your bathroom tidy, yet still having a modern and stylish look.

\*Basin (HY050B, HY050B.0) and handles to be purchased separately