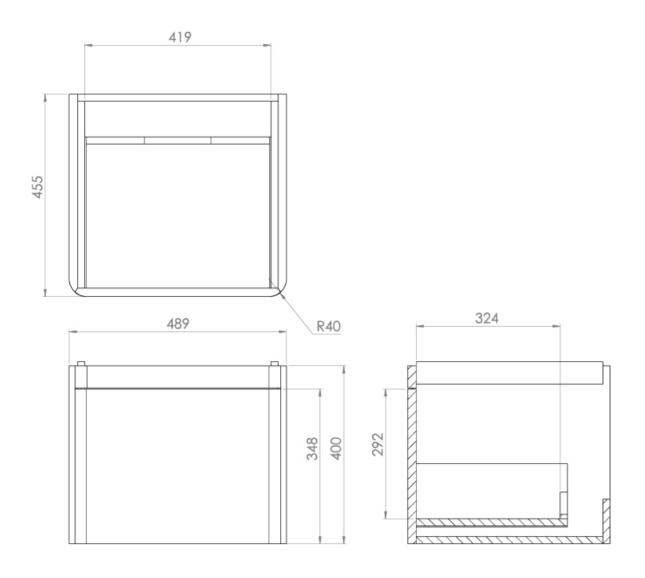

## TECHNICAL DRAWING

Saneux reserves the right to alter the specifications and product range without prior notice. Dimensions are given as a guide only. Dimensions should not be used for surrounding furniture, fixtures and fittings until the product is on site.

## PRODUCT INFORMATION

| Finish:             | Matte White                             |
|---------------------|-----------------------------------------|
| Height:             | 400mm                                   |
| Width:              | 489mm                                   |
| Depth:              | 455mm                                   |
| Material            | MDF, MFC                                |
| Weight              | 16kg                                    |
| Guarantee           | 5 years                                 |
| Configuration       | 1 Drawer                                |
| Drawer Type         | Soft close                              |
| Compatible Basin(s) | HY050B, HY050B.0TH                      |
| Handle(s) Required  | 1, purchase separately                  |
| Other Features      | Easy installation Quick release drawers |