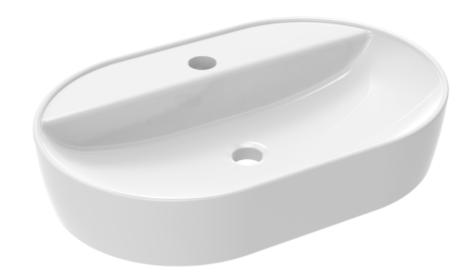

## SIENNA 60X40CM LOZENGE COUNTERTOP WASHBASIN 1 TAP HOLE

Product Code: SI060RCB.2

## **DESCRIPTION**

The delicate form of the SIENNA sanitaryware collection is evident through the thin ceramic used, creating a stunning selection of refined countertop washbasins.

Perfect for countertop units, this 61x40cm 1 tap hole countertop washbasin from our SIENNA collection will complement both sharp and curved unit designs thanks to its rectangular shape and rounded corners.