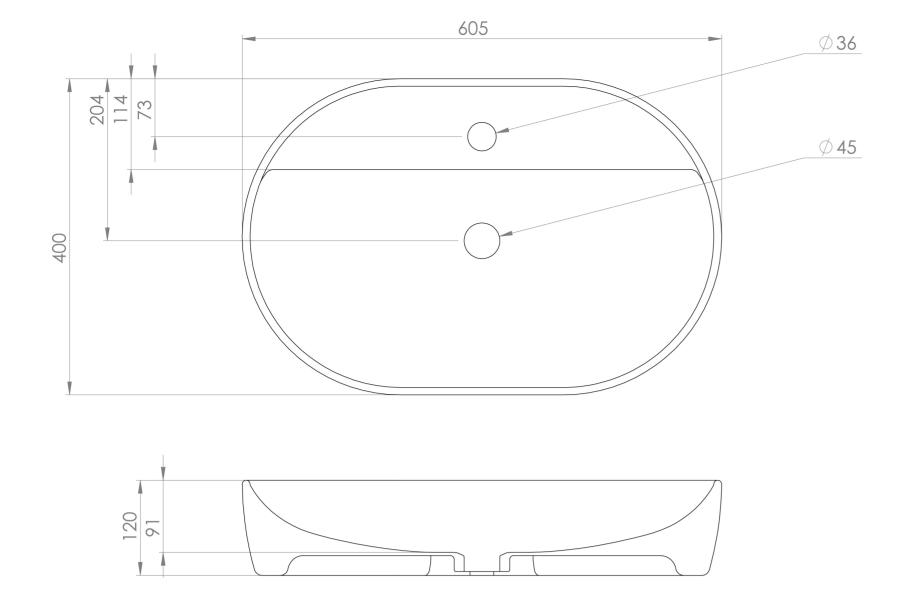

## PRODUCT INFORMATION

Height: 120mm

Width: 605mm

Depth: 400mm

Finish: Gloss White

**Material** Ceramic

Tap Holes1 Tap Hole

Tap Hole PositionCentre

## TECHNICAL DRAWING

Saneux reserves the right to alter the specifications and product range without prior notice. Dimensions are given as a guide only. Dimensions should not be used for surrounding furniture, fixtures and fittings until the product is on site.