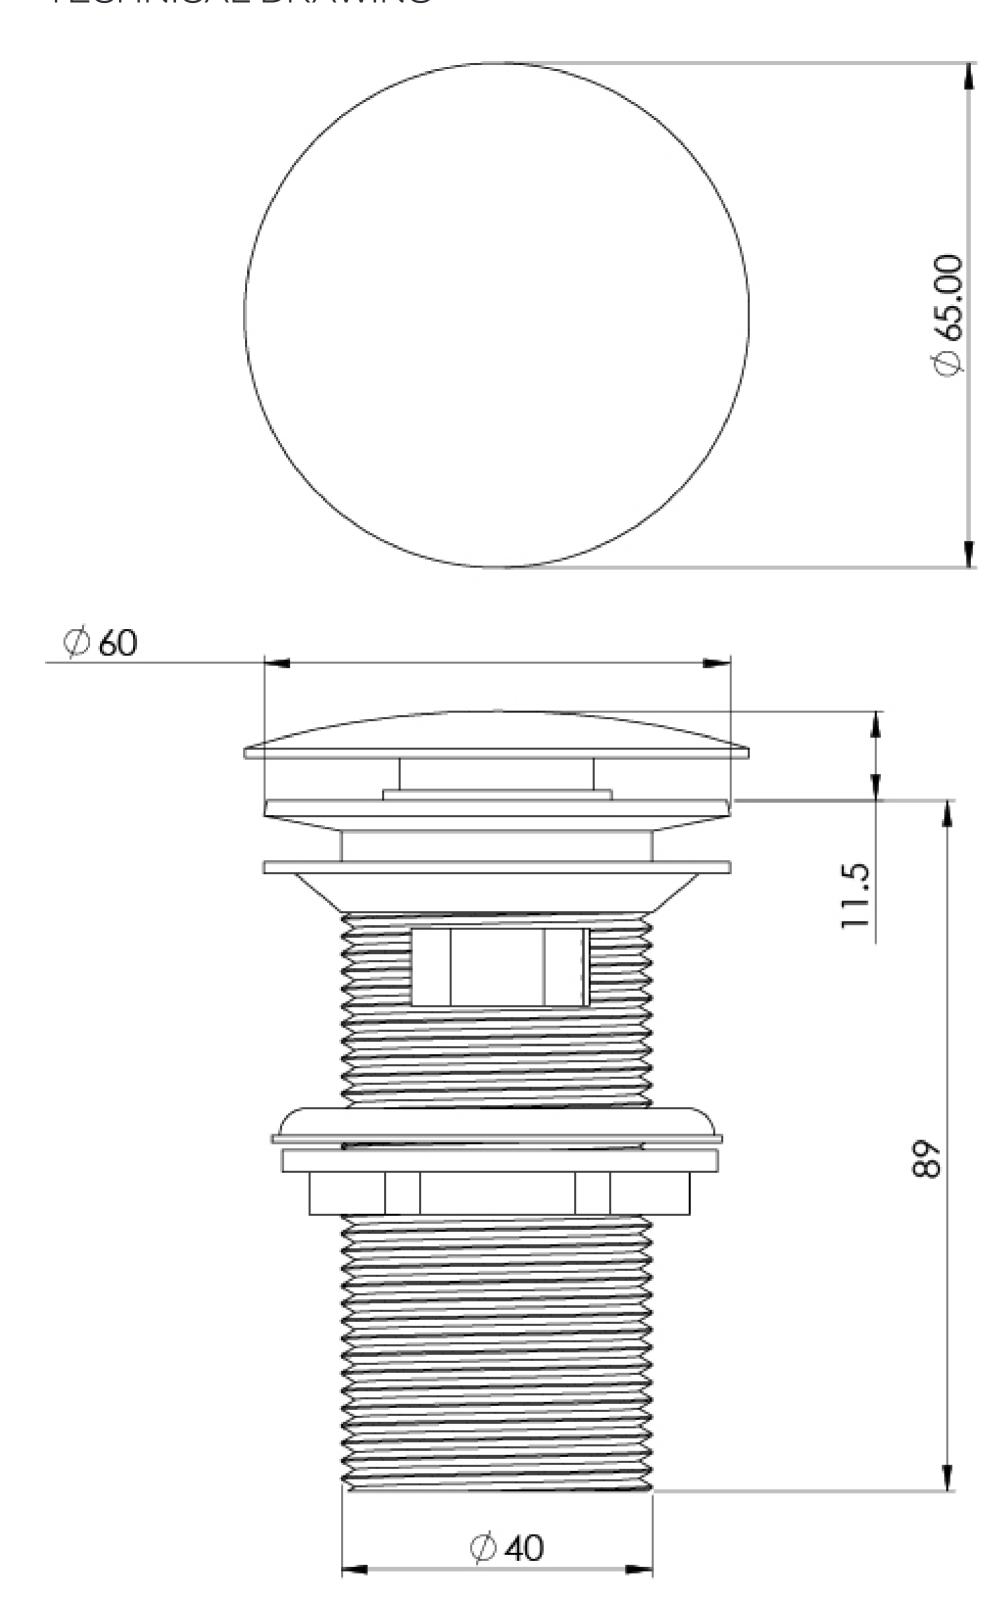

## TECHNICAL DRAWING

Saneux reserves the right to alter the specifications and product range without prior notice. Dimensions are given as a guide only. Dimensions should not be used for surrounding furniture, fixtures and fittings until the product is on site.

## PRODUCT INFORMATION

**Height:** 87mm

Width: 60mm

Depth: 60mm

Product Type: Basin Waste

Material: Brass

Finish: Chrome

**Material** Brass