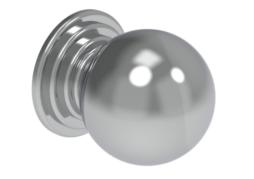

## WINCHESTER KNOB - CHROME

## DESCRIPTION

The Winchester knob embodies the enduring charm and refined aesthetics reminiscent of traditional British architecture. Drawing inspiration from the timeless elegance of British design, its graceful contours and understated allure exude a sense of sophistication. Crafted from premium brass.