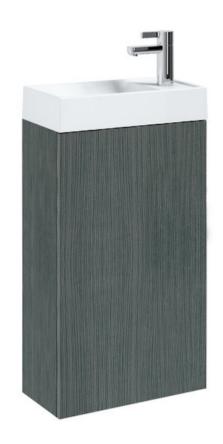

## QUADRO 40X22CM WASHBASIN 1TH & 1 DOOR WALL MOUNTED UNIT - PRETORIA OAK

## DESCRIPTION

QUADRO 1 door pretoria oak unit 40 x 21.8cm for wall-mounted installation. For use with QU22 washbasin only.

A minimalistic yet practical handleless door unit that adds style and character to any bathroom setting.