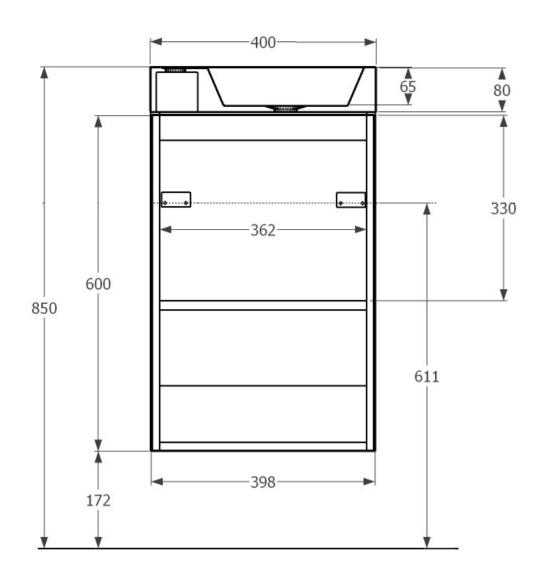

## PRODUCT INFORMATION

Finish: Pretoria Oak

Height: 680mm

Width: 400mm

Depth: 225mm

**Material** Ceramic

Product Code: QU2213

Dimensions - 398 mm (w) x 218 mm (d) x 600 mm (h)

## TECHNICAL DRAWING

Saneux reserves the right to alter the specifications and product range without prior notice. Dimensions are given as a guide only. Dimensions should not be used for surrounding furniture, fixtures and fittings until the product is on site.