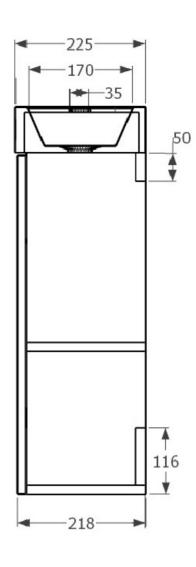

## PRODUCT INFORMATION

Finish: Pretoria Oak

Height: 680mm

Width: 400mm

Depth: 225mm

**Material** Ceramic

Product Code: QU2213

Dimensions - 398 mm (w) x 218 mm (d) x 600 mm (h)

## TECHNICAL DRAWING

Saneux reserves the right to alter the specifications and product range without prior notice. Dimensions are given as a guide only. Dimensions should not be used for surrounding furniture, fixtures and fittings until the product is on site.