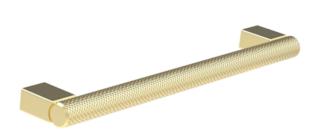

## MADRID 160MM KNURLED HANDLE - STAINLESS STEEL BRUSHED BRASS

Product Code: HDL28.BB

## DESCRIPTION

Many of our units allow you to choose a handle and we have various style options you can go for.

This Madrid handle in stainless steel brushed brass is a stunning piece of brassware that is known for it's knurled finish, and it's a great option if you want a handle that will instantly change the appearance of your unit.