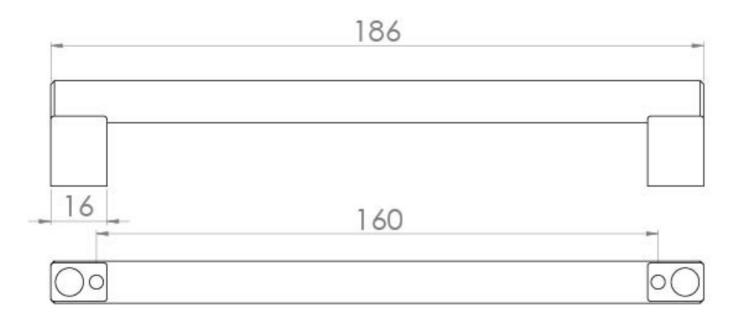

## PRODUCT INFORMATION

Finish: Brushed Brass

Height: 12mm

Width: 186mm

Depth: 30mm

Material Stainless Steel

Weight 0.09kg

Fixing Centre Distance (mm) 160mm

## TECHNICAL DRAWING

Saneux reserves the right to alter the specifications and product range without prior notice. Dimensions are given as a guide only. Dimensions should not be used for surrounding furniture, fixtures and fittings until the product is on site.