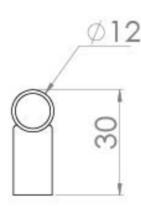

## PRODUCT INFORMATION

Finish: Brushed Brass

Height: 12mm

Width: 186mm

Depth: 30mm

Material Stainless Steel

Weight 0.09kg

Fixing Centre Distance (mm) 160mm

## TECHNICAL DRAWING

Saneux reserves the right to alter the specifications and product range without prior notice. Dimensions are given as a guide only. Dimensions should not be used for surrounding furniture, fixtures and fittings until the product is on site.