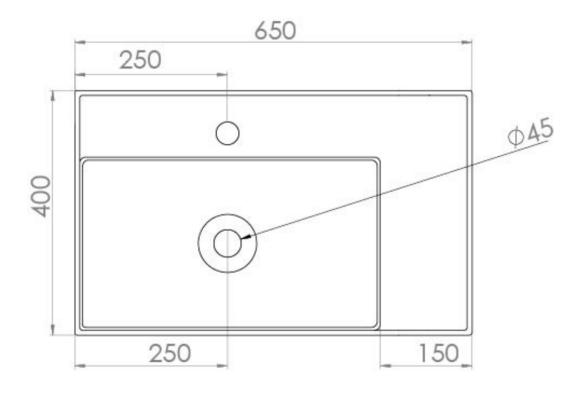

## PRODUCT INFORMATION

Finish: Matte White

Height: 120mm

Width: 650mm

Depth: 400mm

**Material** Ceramic

Product Code: 83111.MW

## TECHNICAL DRAWING

Saneux reserves the right to alter the specifications and product range without prior notice. Dimensions are given as a guide only. Dimensions should not be used for surrounding furniture, fixtures and fittings until the product is on site.