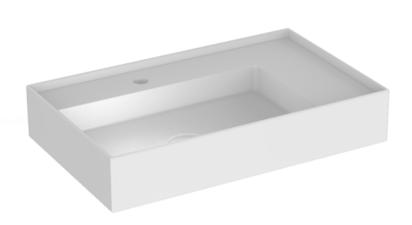

## ICON 65X40CM COUNTERTOP WASHBASIN 1TH - MATTE WHITE

## **DESCRIPTION**

Our ICON range has expanded to give you the choice of 10 brand new colours. This thin profile, matte white basin will be the perfect statement piece in any bathroom. \*Please note that the coloured ICON basins have a 6-8 week lead time