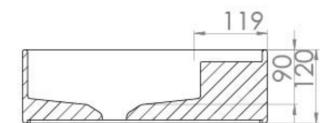

## PRODUCT INFORMATION

Finish: Matte White

Height: 120mm

Width: 650mm

Depth: 400mm

**Material** Ceramic

Product Code: 83111.MW

## TECHNICAL DRAWING

Saneux reserves the right to alter the specifications and product range without prior notice. Dimensions are given as a guide only. Dimensions should not be used for surrounding furniture, fixtures and fittings until the product is on site.