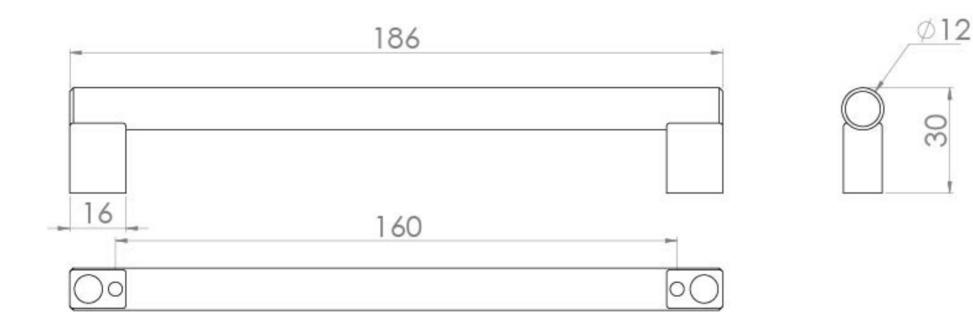

## **PRODUCT INFORMATION**

| Finish:                     | Chrome                            |
|-----------------------------|-----------------------------------|
| Height:                     | 12mm                              |
| Width:                      | 186mm                             |
| Depth:                      | 30mm                              |
| Material                    | Stainless Steel                   |
| Weight                      | 0.09kg                            |
| Fixing Centre Distance (mm) | 160mm                             |
| Range Pairing               | Austen, Frontier, Hyde, Kingsbury |
| Guarantee                   | 2 years                           |

## **TECHNICAL DRAWING**

Saneux reserves the right to alter the specifications and product range without prior notice. Dimensions are given as a guide only. Dimensions should not be used for surrounding furniture, fixtures and fittings until the product is on site.