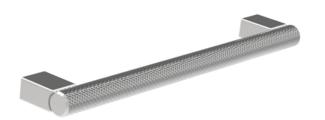

## MADRID 160MM KNURLED HANDLE - STAINLESS STEEL

Product Code: HDL28

## DESCRIPTION

Many of our units allow you to choose a handle and we have various style options you can go for.

This Madrid handle in stainless steel is a stunning piece of brassware that is known for it's knurled finish, and it's a great option if you want a handle that will instantly change the appearance of your unit.

This handle works best with door units.