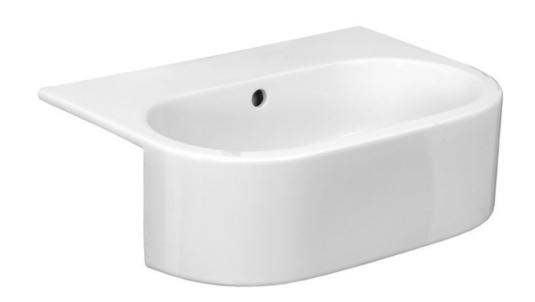

## UNI 54X40CM SEMI-RECESSED WASHBASIN OTH

## **DESCRIPTION**

UNI semi-recessed washbasin 54 x 40cm with 0 Tap Hole. A stylish, semi-recessed, compact basin available with a 1 centered or No Tap Hole configuration.

Dimensions – 540 mm (w) x 400 mm (d) x 170 mm (h)