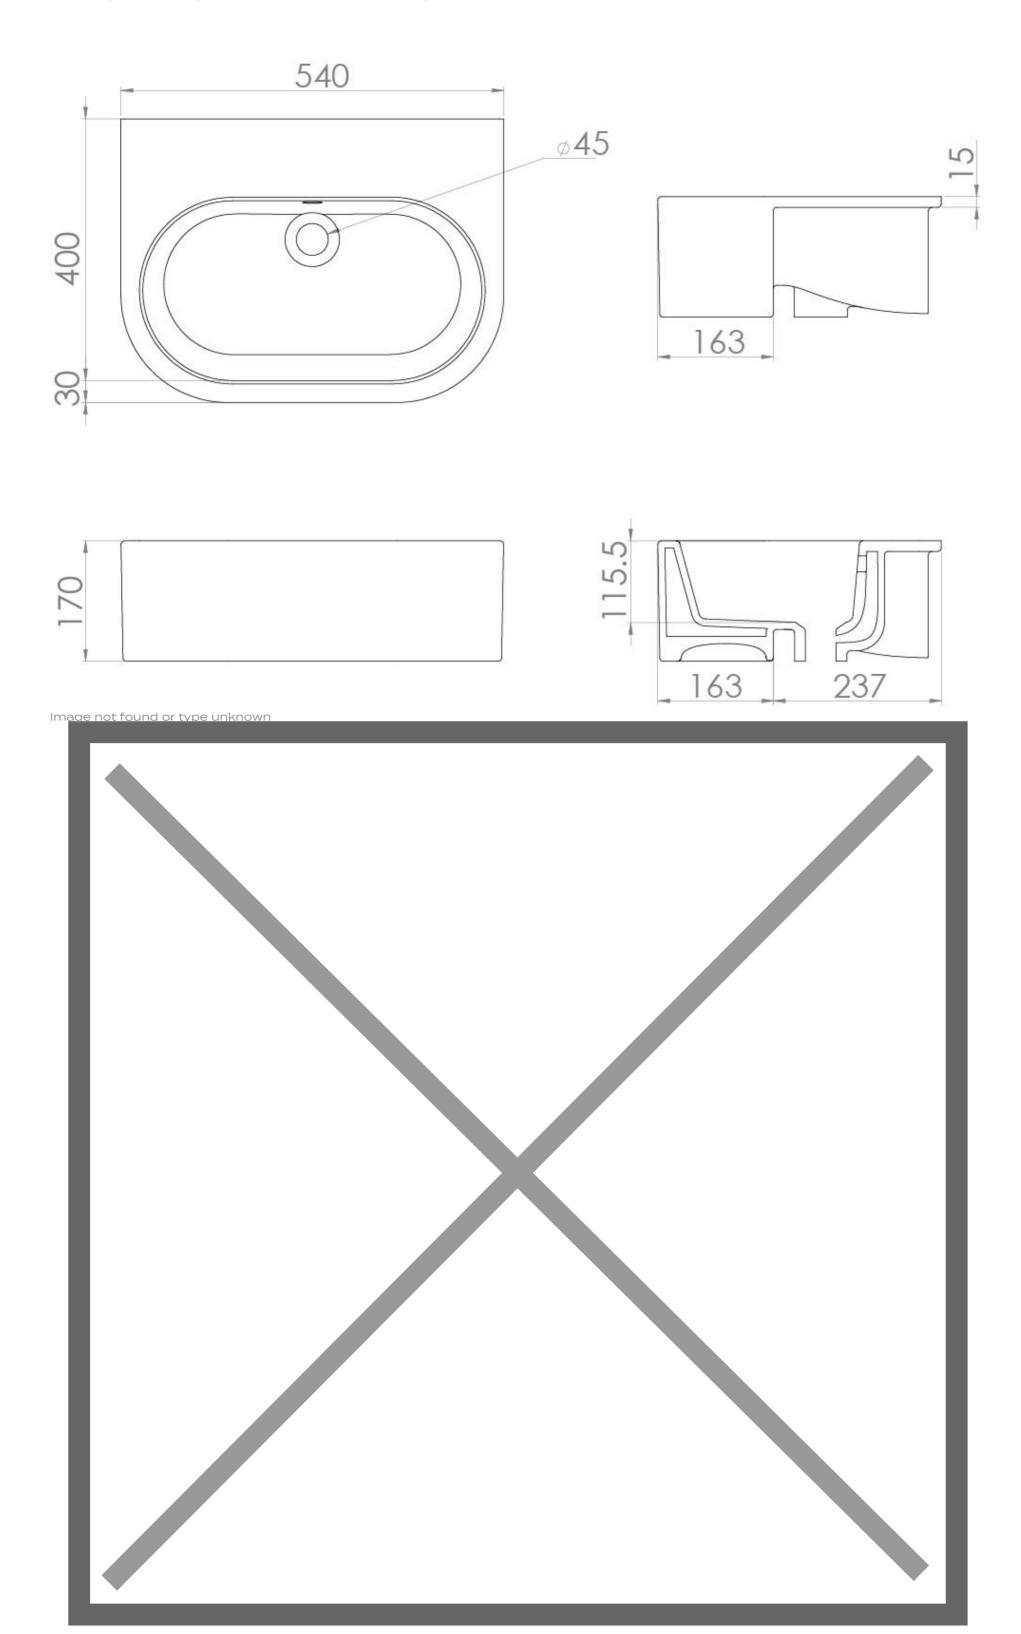

## TECHNICAL DRAWING

Saneux reserves the right to alter the specifications and product range without prior notice. Dimensions are given as a guide only. Dimensions should not be used for surrounding furniture, fixtures and fittings until the product is on site.

## PRODUCT INFORMATION

Finish: Gloss White

Height: 170mm

Width: 540mm

Depth: 400mm

**Material** Ceramic

Overflow(s) Yes

Overflow Position Centre

## **DESCRIPTION**

UNI semi-recessed washbasin 54 x 40cm with 0 Tap Hole. A stylish, semi-recessed, compact basin available with a 1 centered or No Tap Hole configuration.

Dimensions – 540 mm (w) x 400 mm (d) x 170 mm (h)