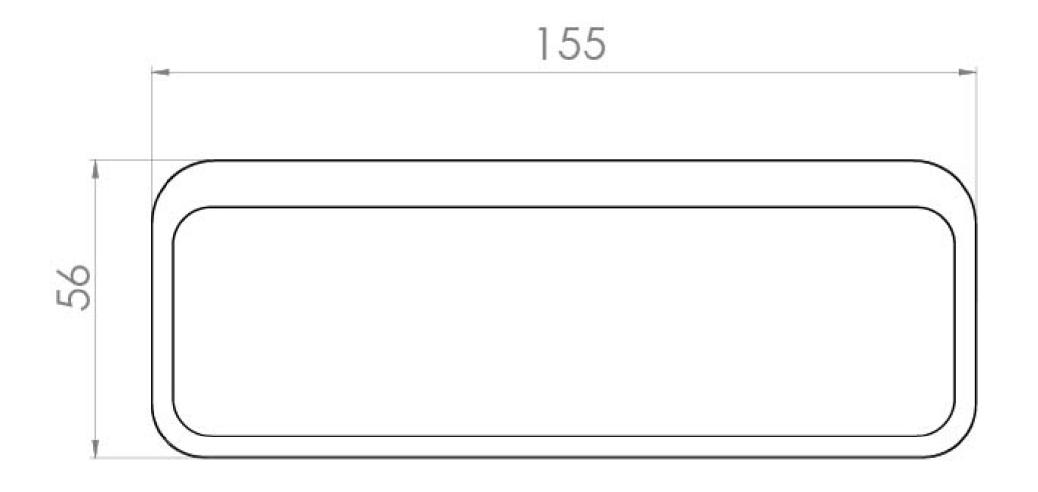

## PRODUCT INFORMATION

| Finish:                     | Ombre                             |
|-----------------------------|-----------------------------------|
| Height:                     | 56mm                              |
| Width:                      | 155mm                             |
| Depth:                      | 28mm                              |
| Material                    | Zamac                             |
| Weight                      | 0.2kg                             |
| Fixing Centre Distance (mm) | 96mm                              |
| Range Pairing               | Austen, Frontier, Hyde, Kingsbury |
| Guarantee                   | 2 years                           |

## TECHNICAL DRAWING

Saneux reserves the right to alter the specifications and product range without prior notice. Dimensions are given as a guide only. Dimensions should not be used for surrounding furniture, fixtures and fittings until the product is on site.