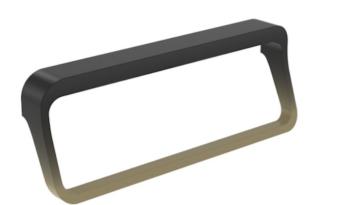

# TALLINN 155MM HANDLE - OMBRE (BLACK & GOLD)

### DESCRIPTION

Many of our units allow you to choose a handle and we have various style options you can go for.

This Tallinn handle in this unique black & gold ombre finish is an unmistakably contemporary style of handle that can suit both sharp and curved furniture.

The 155mm size is best suited on drawer and door units.