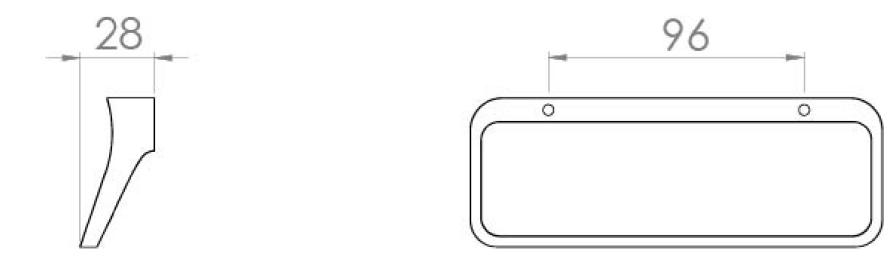

## PRODUCT INFORMATION

| Finish:                     | Ombre                             |
|-----------------------------|-----------------------------------|
| Height:                     | 56mm                              |
| Width:                      | 155mm                             |
| Depth:                      | 28mm                              |
| Material                    | Zamac                             |
| Weight                      | 0.2kg                             |
| Fixing Centre Distance (mm) | 96mm                              |
| Range Pairing               | Austen, Frontier, Hyde, Kingsbury |
| Guarantee                   | 2 years                           |

## TECHNICAL DRAWING

Saneux reserves the right to alter the specifications and product range without prior notice. Dimensions are given as a guide only. Dimensions should not be used for surrounding furniture, fixtures and fittings until the product is on site.