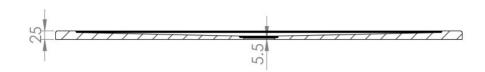

Dimensions: 1200mm (w) x 25mm (h) x 800mm (d)

\*Available upon request.

## TECHNICAL DRAWING

Saneux reserves the right to alter the specifications and product range without prior notice. Dimensions are given as a guide only. Dimensions should not be used for surrounding furniture, fixtures and fittings until the product is on site.