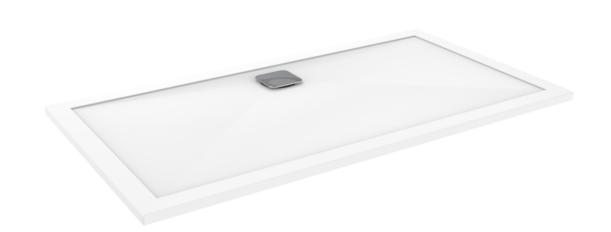

## **DESCRIPTION**

The XE range\* is the latest to be added to our selection of 25mm stone resin shower trays.

Comes with stainless steel waste cover and high flow waste.

Handmade in the UK from 100% natural stone resin.

## PRODUCT INFORMATION

Finish: Gloss White

Height: 25mm

Width: 800mm

**Depth:** 1200mm

Material Stone Resin

Product Code: XE1208