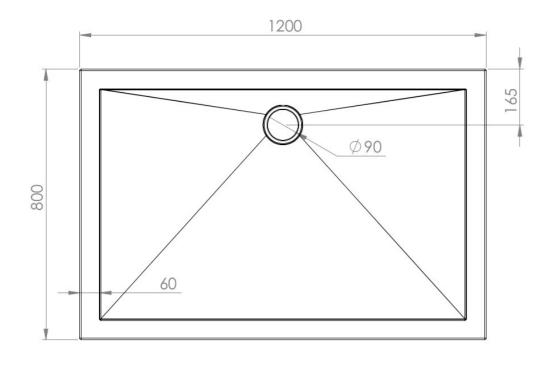

Dimensions: 1200mm (w) x 25mm (h) x 800mm (d)

\*Available upon request.

## TECHNICAL DRAWING

Saneux reserves the right to alter the specifications and product range without prior notice. Dimensions are given as a guide only. Dimensions should not be used for surrounding furniture, fixtures and fittings until the product is on site.