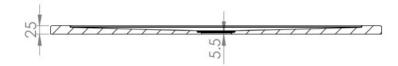

## **PRODUCT INFORMATION**

| Finish:  | Gloss White |
|----------|-------------|
| Height:  | 25mm        |
| Width:   | 900mm       |
| Depth:   | 1000mm      |
| Material | Stone Resin |

Dimensions: 1000mm (w) x 25mm (h) x 900mm (d)

\*Available upon request.

## TECHNICAL DRAWING

Saneux reserves the right to alter the specifications and product range without prior notice. Dimensions are given as a guide only. Dimensions should not be used for surrounding furniture, fixtures and fittings until the product is on site.