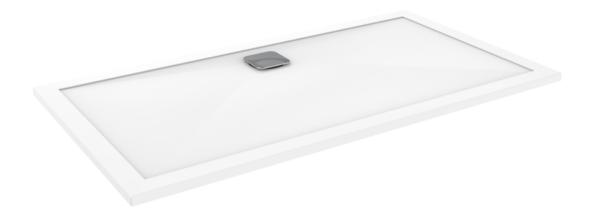

# XE 1000X900MM SHOWER TRAY

## **PRODUCT INFORMATION**

| Finish:  | Gloss White |
|----------|-------------|
| Height:  | 25mm        |
| Width:   | 900mm       |
| Depth:   | 1000mm      |
| Material | Stone Resin |

### DESCRIPTION

The XE range\* is the latest to be added to our selection of 25mm stone resin shower trays.

Comes with stainless steel waste cover and high flow waste.

Handmade in the UK from 100% natural stone resin.