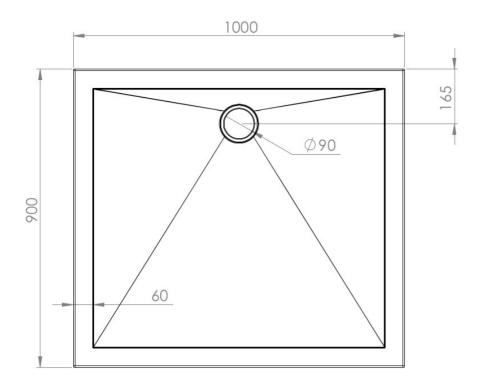

Dimensions: 1000mm (w) x 25mm (h) x 900mm (d)

\*Available upon request.

## TECHNICAL DRAWING

Saneux reserves the right to alter the specifications and product range without prior notice. Dimensions are given as a guide only. Dimensions should not be used for surrounding furniture, fixtures and fittings until the product is on site.