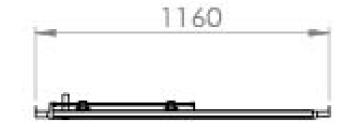

## PRODUCT INFORMATION

Finish: Chrome

Height: 1850mm

**Width:** 1160mm

Depth: 6mm

Material Aluminium, Glass

Weight 39kg

Product Code: S2300

## **DESCRIPTION**

WOSH slider enclosure for 120cm tray.

The WOSH collection of shower enclosures combines the timeless design attributes of glass in combination with modern aluminium frames.

Dimensions - 1160-1200 mm (w) x 1850 mm (h)

## TECHNICAL DRAWING

Saneux reserves the right to alter the specifications and product range without prior notice. Dimensions are given as a guide only. Dimensions should not be used for surrounding furniture, fixtures and fittings until the product is on site.