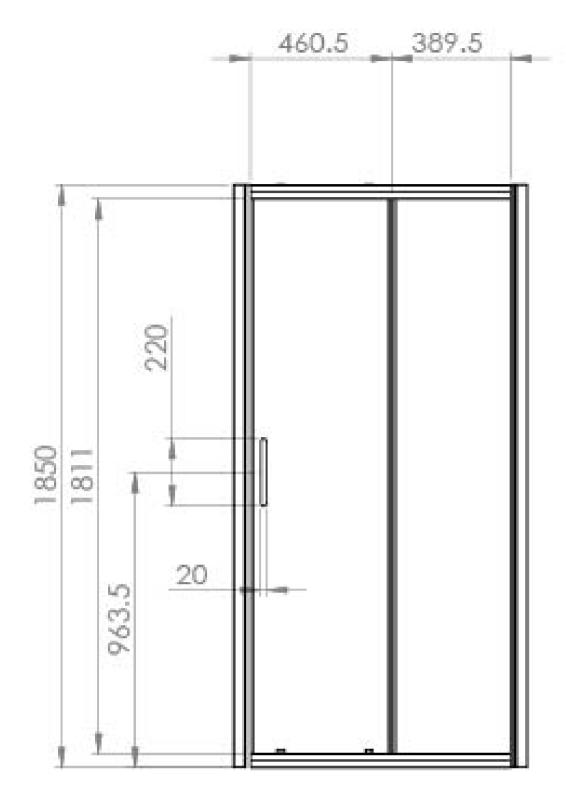

## PRODUCT INFORMATION

Finish: Chrome

Height: 1850mm

**Width:** 1160mm

Depth: 6mm

Material Aluminium, Glass

Weight 39kg

Product Code: S2300

## **DESCRIPTION**

WOSH slider enclosure for 120cm tray.

The WOSH collection of shower enclosures combines the timeless design attributes of glass in combination with modern aluminium frames.

Dimensions - 1160-1200 mm (w) x 1850 mm (h)

## TECHNICAL DRAWING

Saneux reserves the right to alter the specifications and product range without prior notice. Dimensions are given as a guide only. Dimensions should not be used for surrounding furniture, fixtures and fittings until the product is on site.