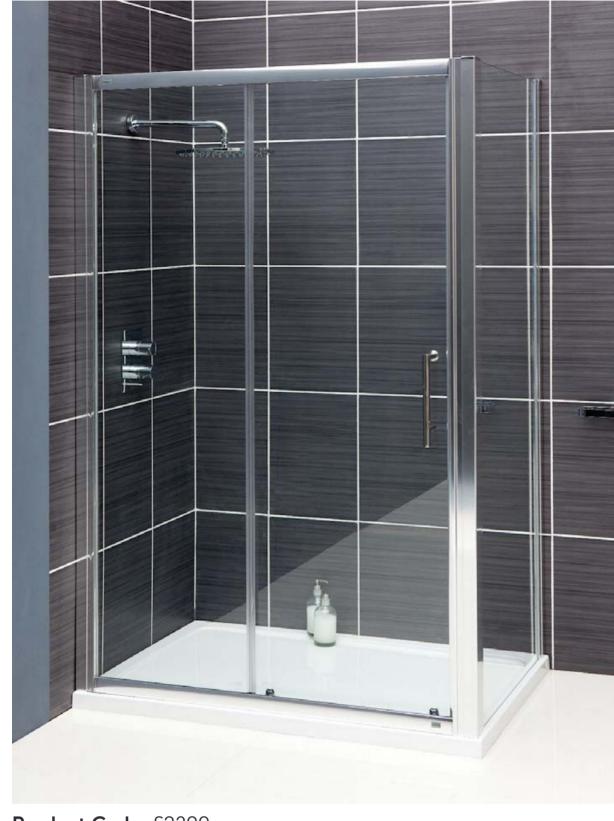

## WOSH 6MM SLIDING SHOWER SCREEN 1200MM

## PRODUCT INFORMATION

Finish: Chrome

Height: 1850mm

**Width:** 1160mm

Depth: 6mm

Material Aluminium, Glass

Weight 39kg

Product Code: S2300

## **DESCRIPTION**

WOSH slider enclosure for 120cm tray.

The WOSH collection of shower enclosures combines the timeless design attributes of glass in combination with modern aluminium frames.

Dimensions - 1160-1200 mm (w) x 1850 mm (h)