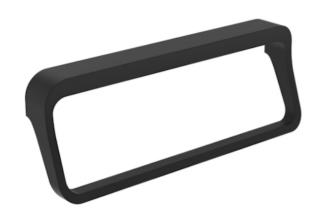

## TALLINN 155MM HANDLE - MATTE BLACK

Product Code: HDL27.MB

## DESCRIPTION

Many of our units allow you to choose a handle and we have various style options you can go for.

This Tallinn handle in matte black is an unmistakably contemporary style of handle that can suit both sharp and curved furniture.

The 155mm size is best suited on drawer and door units.