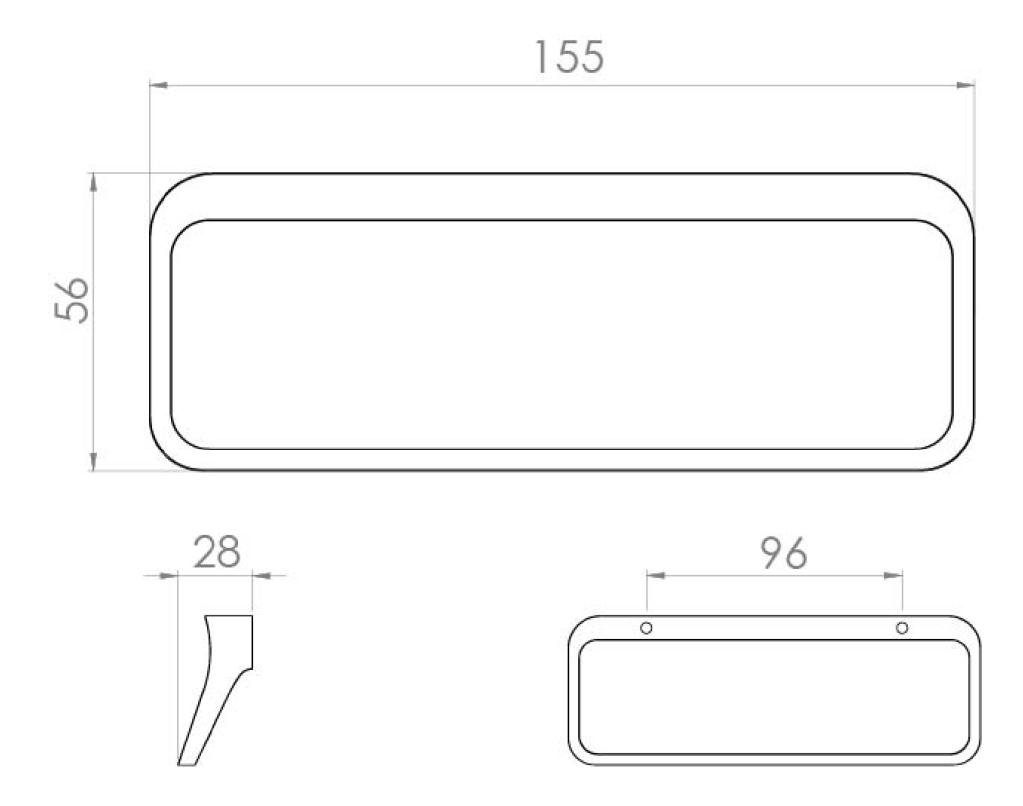

## PRODUCT INFORMATION

Finish: Matte Black

Height: 56mm

Width: 155mm

Depth: 28mm

**Material** Zamac

Weight 0.2kg

Fixing Centre Distance (mm) 96mm

## TECHNICAL DRAWING

| Saneux reserves the right to alter the specifications and product range without prior notice. Dimensions are given as a guide only. Dimensions should not be used for surrounding furniture, fixtures and fittings until the product is on site. |
|--------------------------------------------------------------------------------------------------------------------------------------------------------------------------------------------------------------------------------------------------|
| https://saneux.com/products/tallinn-155mm-handle-matte-black                                                                                                                                                                                     |
|                                                                                                                                                                                                                                                  |