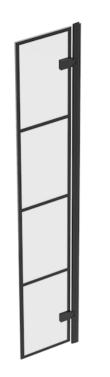

## WALKIN 300MM FLIPPER PANEL - MATTE BLACK TRELLIS

## DESCRIPTION

Our popular WALKIN panels are now in matte black, which will ultimately transform your bathroom and showering experience. This TRELLIS matte black look is a great option if you want your shower to make an impact in your bathroom.