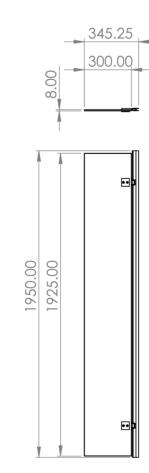

## WALKIN 300MM FLIPPER PANEL - MATTE BLACK

## **PRODUCT INFORMATION**

Finish:

Matte Black

Material

Aluminium, Stainless Steel

Weight

15kg

Product Code: S2930.MB1

\*Available upon request

Saneux reserves the right to alter the specifications and product range without prior notice. Dimensions are given as a guide only. Dimensions should not be used for surrounding furniture, fixtures and fittings until the product is on site.