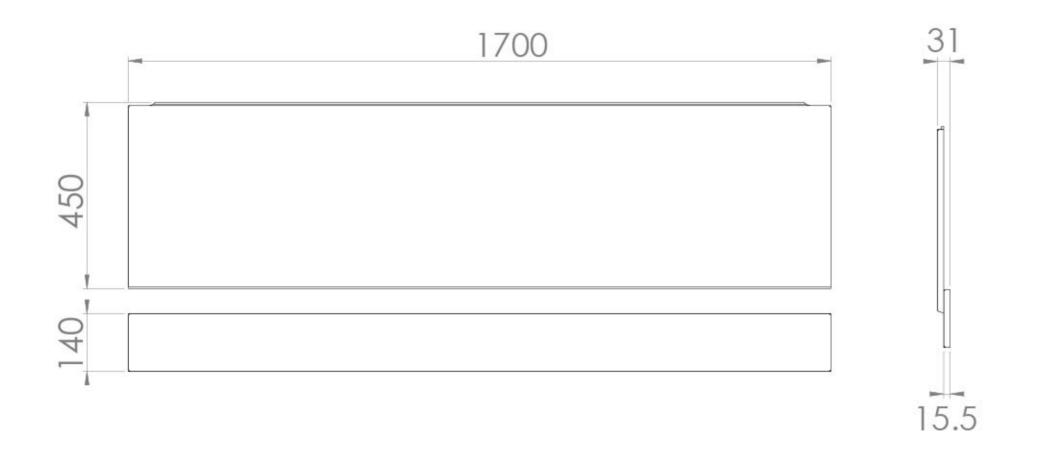

## PRODUCT INFORMATION

| Finish:  | Matte Pewter Grey |
|----------|-------------------|
| Height:  | 450mm             |
| Width:   | 1700mm            |
| Depth:   | 31mm              |
| Material | MFC               |
| Weight   | 14kg              |

## TECHNICAL DRAWING

Saneux reserves the right to alter the specifications and product range without prior notice. Dimensions are given as a guide only. Dimensions should not be used for surrounding furniture, fixtures and fittings until the product is on site.